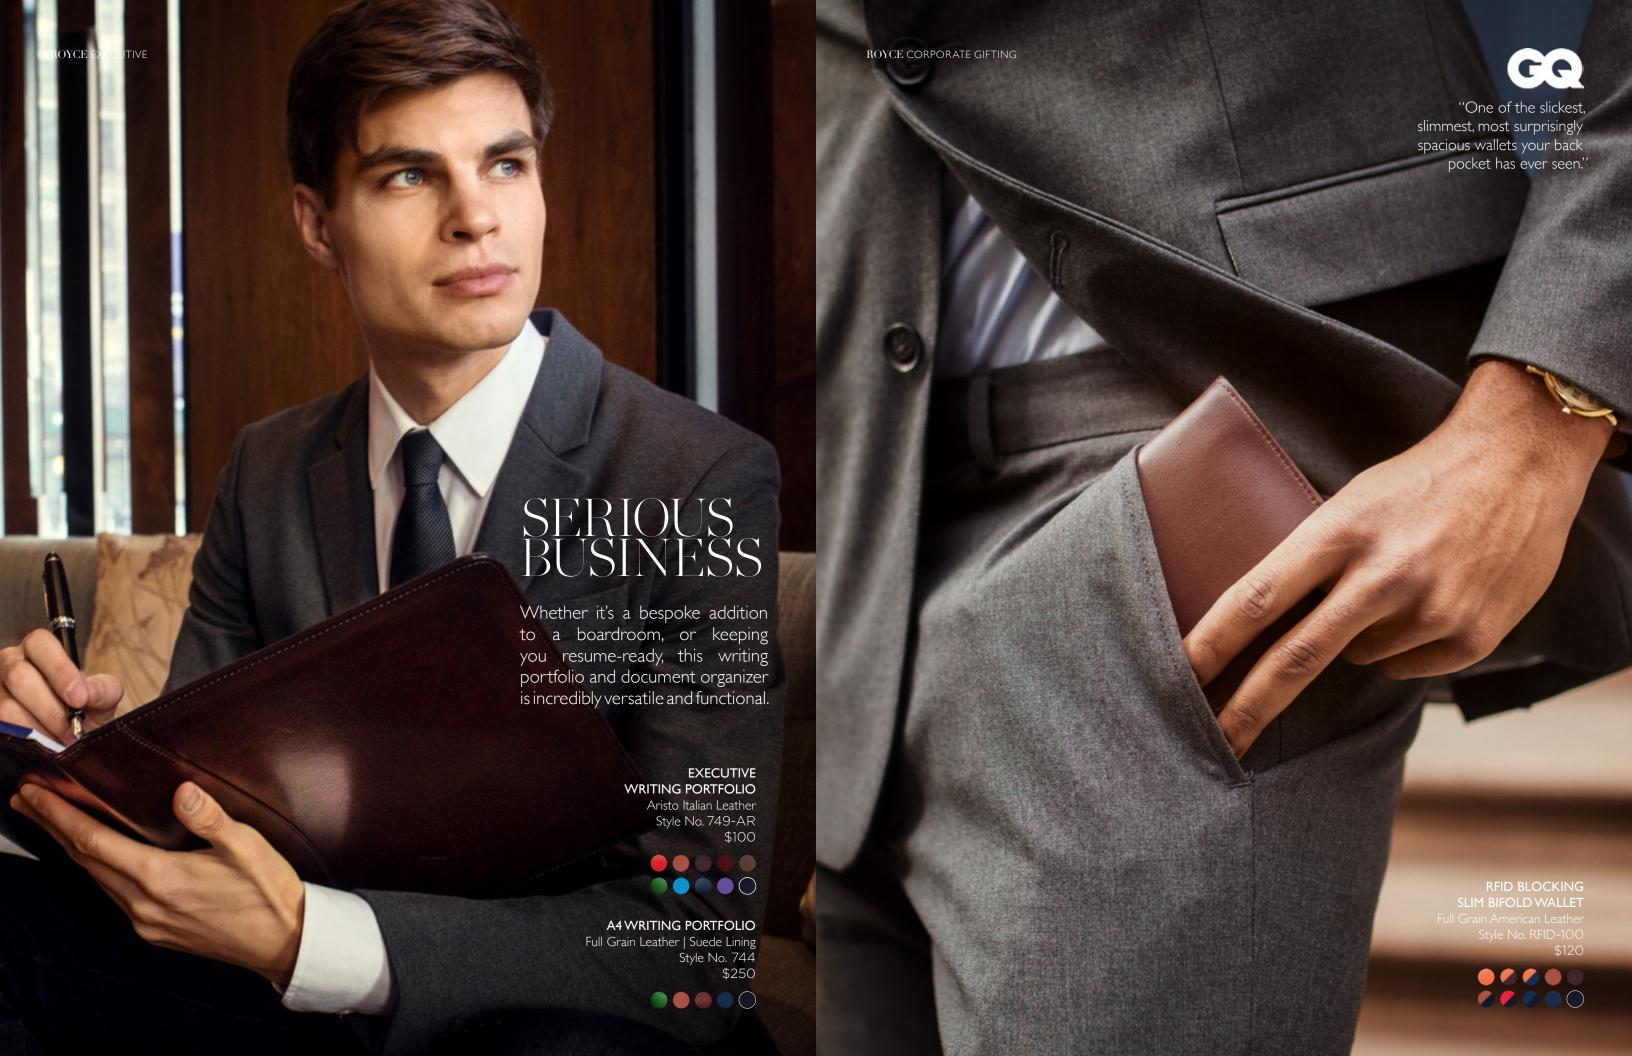

EXECUTIVE WRITING PORTFOLIO

Full grain American Leather | Suede Lining Style No. 744-5 \$250

ROYCE CORPORATE GIFTING The New York Times to the property of the second EN AND EN OUR ONLY LIMIT IS BOUND BY YOUR IMAGINATION SIGNATURE CATCHALL TRAY All ROYCE bags and accessories can have a Pebbled Leather custom logo or monogram (or both!) debossed Style No. 923-4 or hot foil stamped in a plethora of color choices, ranging from classic gold, silver, rose gold, and copper foils to more vibrant, avant-garde hues.