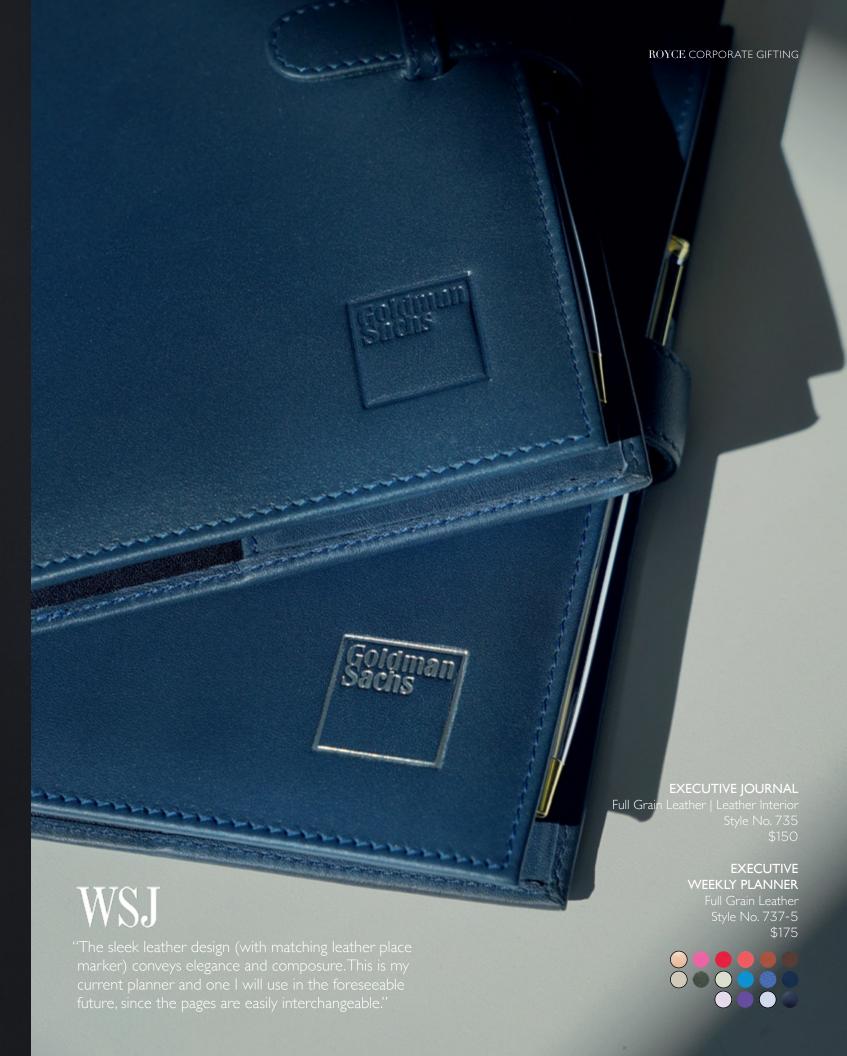

ONO— CHROME

Explore our collection of leather gifts ranging from catchall trays for the home to luggage tags for travel, available in any color that fits your style and pair it with our extensive range of foil stamps.



Full Grain Leather Style No. RFID-793 \$15O





Pebbled Leather Style No. 923-4



Full Grain Leather Style No. 959-5 \$50



Full Grain Leather | Suede Lining Style No. 940 \$100



## **RETRACTABLE LUGGAGE TAG**

Top Grain Nappa Leather Style No. 973-5







## CRAFTING AMERICA'S LEGACY

Selected for their enduring quality and distinctive stationery, our ring binders, journals and writing portfolios have been supporting our nation's leading lawmakers for over 25 years.



EXECUTIVE WRITING PORTFOLIO

Full grain American Leather | Suede Lining Style No. 744-5 \$250













ROYCE CORPORATE GIFTING The New York Times to the property of the second EN AND EN OUR ONLY LIMIT IS BOUND BY YOUR IMAGINATION SIGNATURE CATCHALL TRAY All ROYCE bags and accessories can have a Pebbled Leather custom logo or monogram (or both!) debossed Style No. 923-4 or hot foil stamped in a plethora of color choices, ranging from classic gold, silver, rose gold, and copper foils to more vibrant, avant-garde hues.



















5" X 7" LEATHER PICTURE FRAME Full Grain American Leather

Style No. 873-5 \$125













TRAVEL ADAPTER AND LEATHER CASE

Top Grain Nappa Leather Style No. 880-5





## **MINIMALIST UTILITY BAG**

Full Grain Leather Style No. 266-5























# FOR YOUR FOUR-LEGGED BEST FRIEND

Showcase your pup's pawfect style with this refined and