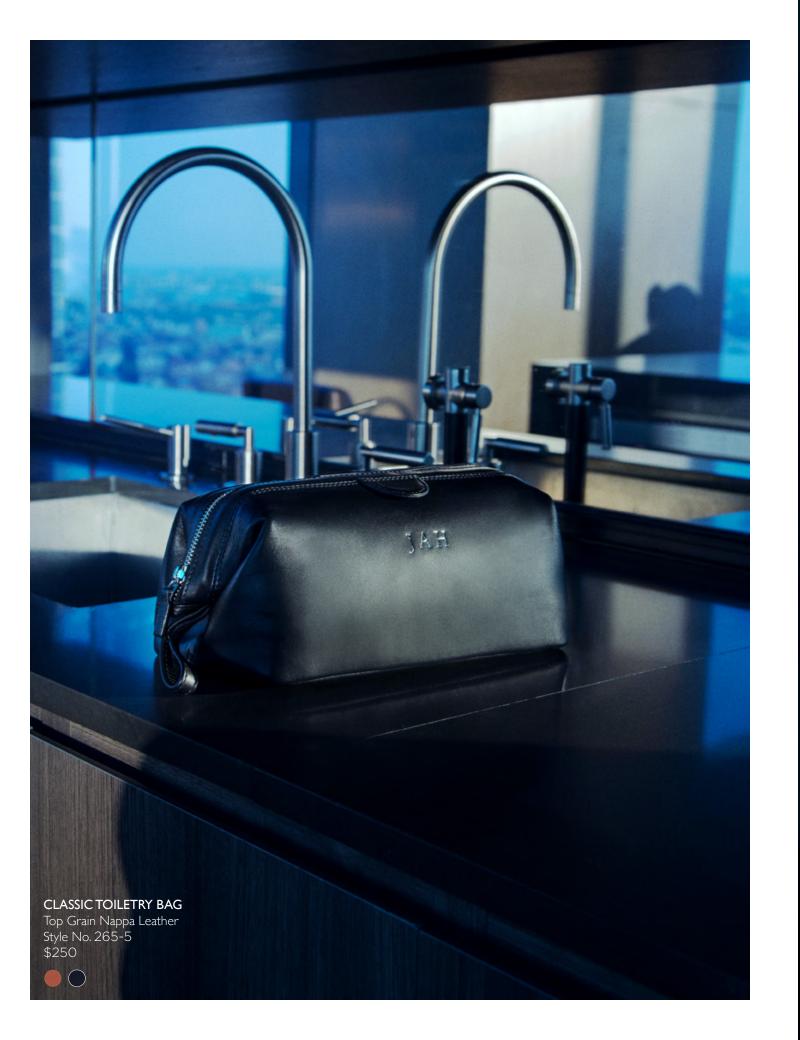

Full Grain Leather Style No. 258 \$275

ROYCE makes a go-everywhere, lookgood-always toiletry bag for those GQ Grooming Awards-worthy essentials.