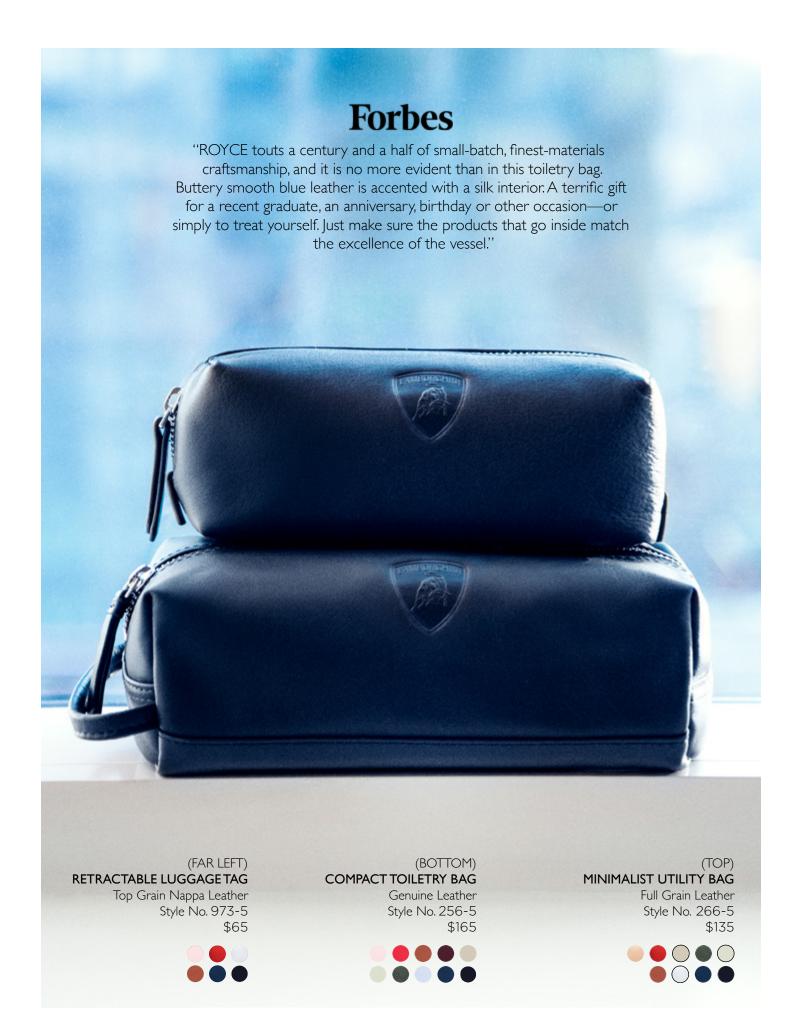

## **RETRACTABLE LUGGAGE TAG**

Top Grain Nappa Leather Style No. 973-5

## COMPACT COSMETIC BAG

Pebbled Leather Style No. 253-5 \$135

SIGNATURE LUGGAGE TAG
Full Grain American Leather
Style No. 972-5
\$50

MINIMALIST BAG
Full Grain American Leather
Style No. 266-5
\$135

## **MINIMALIST UTILITY BAG**

Full Grain Leather Style No. 266-5