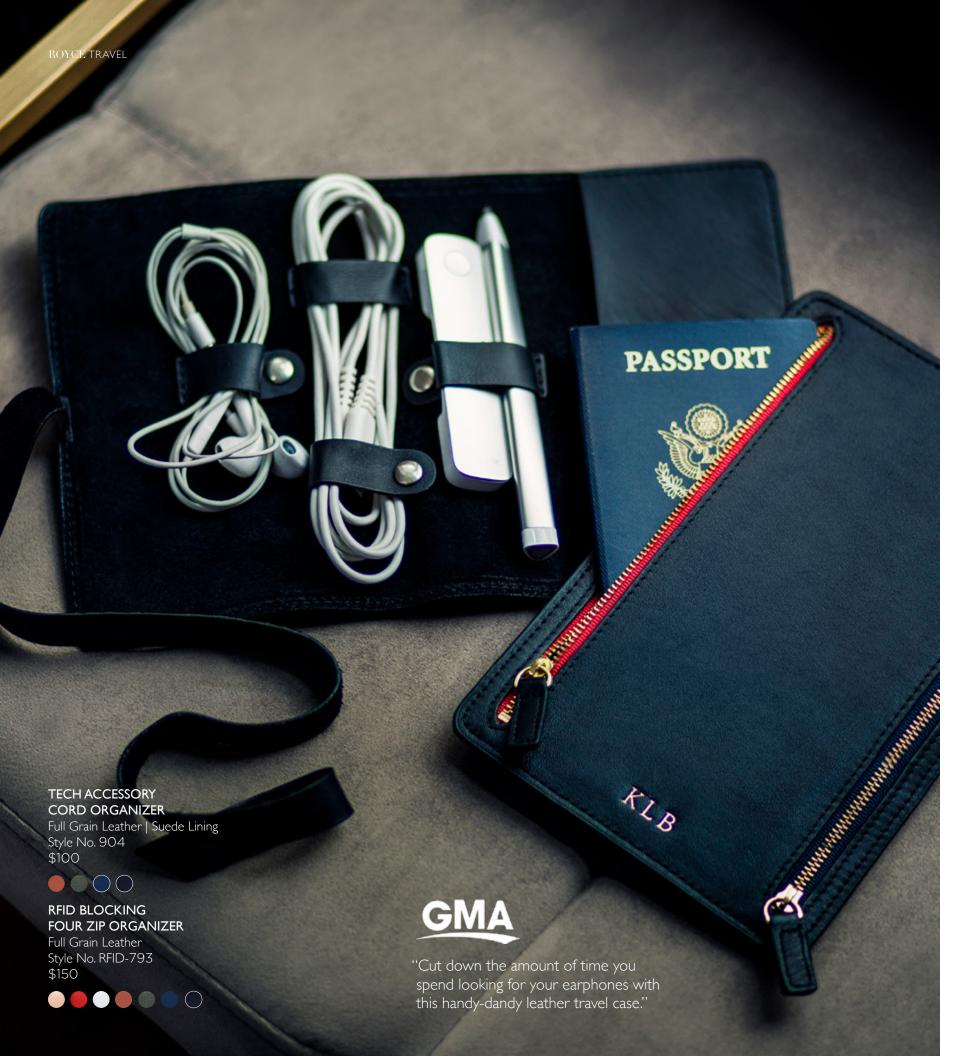

## RFID BLOCKING PASSPORT CASE WITH CARD SLOTS

Full Grain American Leather Style No. RFID-209 \$95

## RFID BLOCKING FOUR ZIP ORGANIZER

Full Grain Leather Style No. RFID-793 \$150