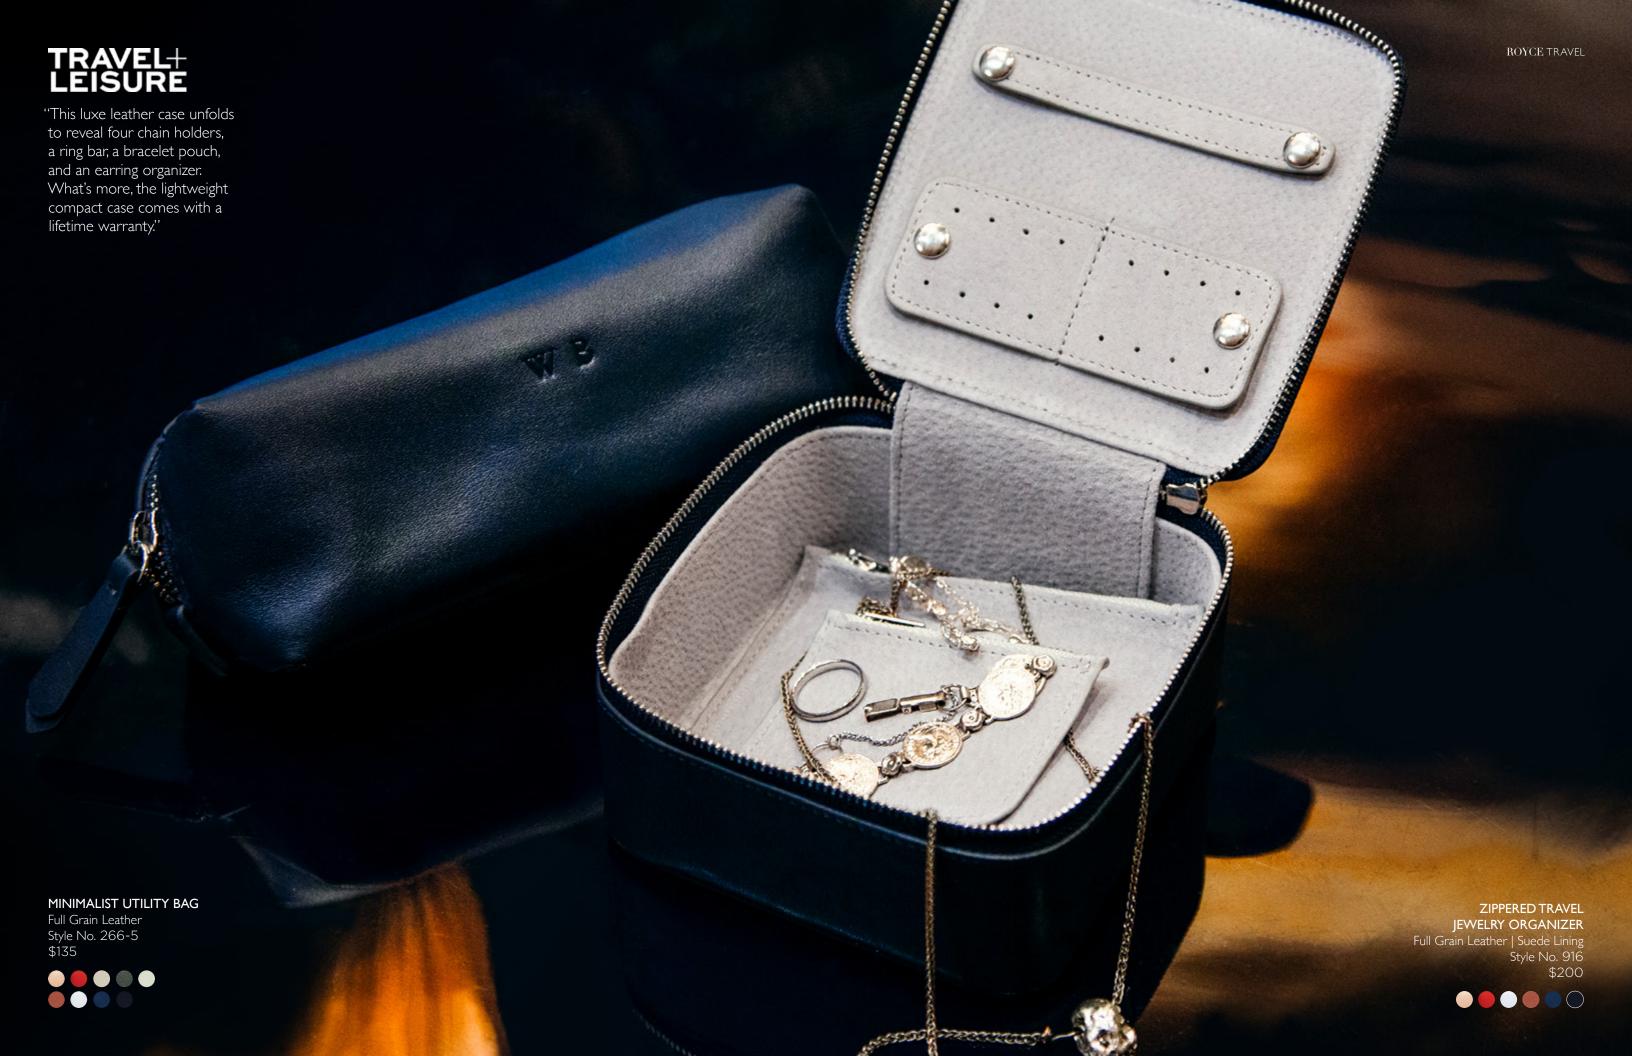

## **MINIMALIST UTILITY BAG**

Full Grain Leather Style No. 266-5

## COMPACT COSMETIC BAG

Pebbled Leather Style No. 253-5 \$135

SIGNATURE LUGGAGE TAG
Full Grain American Leather
Style No. 972-5
\$50

MINIMALIST BAG
Full Grain American Leather
Style No. 266-5
\$135