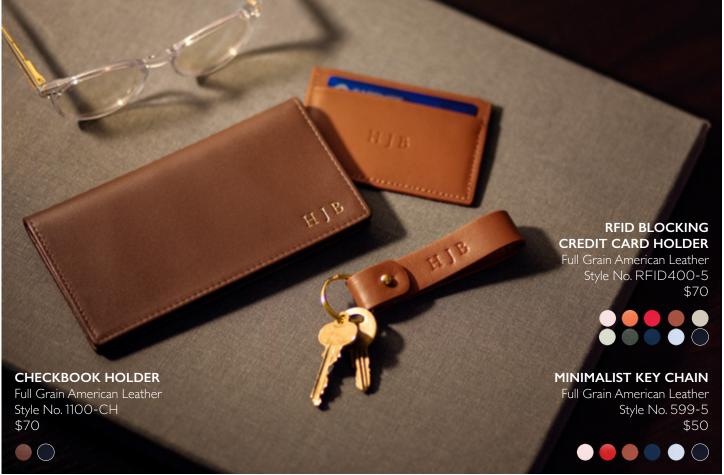

OME

Explore our collection of leather gifts ranging from catchall trays for the home to luggage tags for travel, available in any color that fits your style and pair it with our extensive range of foil stamps.



Full Grain Leather Style No. RFID-793 \$15O





Pebbled Leather Style No. 923-4



Full Grain Leather Style No. 959-5 \$50



Full Grain Leather | Suede Lining Style No. 940 \$100



## **RETRACTABLE LUGGAGE TAG**

Top Grain Nappa Leather Style No. 973-5







## CRAFTING AMERICA'S LEGACY

Selected for their enduring quality and distinctive stationery, our ring binders, journals and writing portfolios have been supporting our nation's leading lawmakers for over 25 years.



EXECUTIVE WRITING PORTFOLIO

Full grain American Leather | Suede Lining Style No. 744-5 \$250













ROYCE CORPORATE GIFTING The New York Times to the property of the second EN AND EN OUR ONLY LIMIT IS BOUND BY YOUR IMAGINATION SIGNATURE CATCHALL TRAY All ROYCE bags and accessories can have a Pebbled Leather custom logo or monogram (or both!) debossed Style No. 923-4 or hot foil stamped in a plethora of color choices, ranging from classic gold, silver, rose gold, and copper foils to more vibrant, avant-garde hues.



















5" X 7" LEATHER PICTURE FRAME Full Grain American Leather

Style No. 873-5 \$125













TRAVEL ADAPTER AND LEATHER CASE

Top Grain Nappa Leather Style No. 880-5





## **MINIMALIST UTILITY BAG**

Full Grain Leather Style No. 266-5























# FOR YOUR FOUR-LEGGED BEST FRIEND

Showcase your pup's pawfect style with this refined and practic