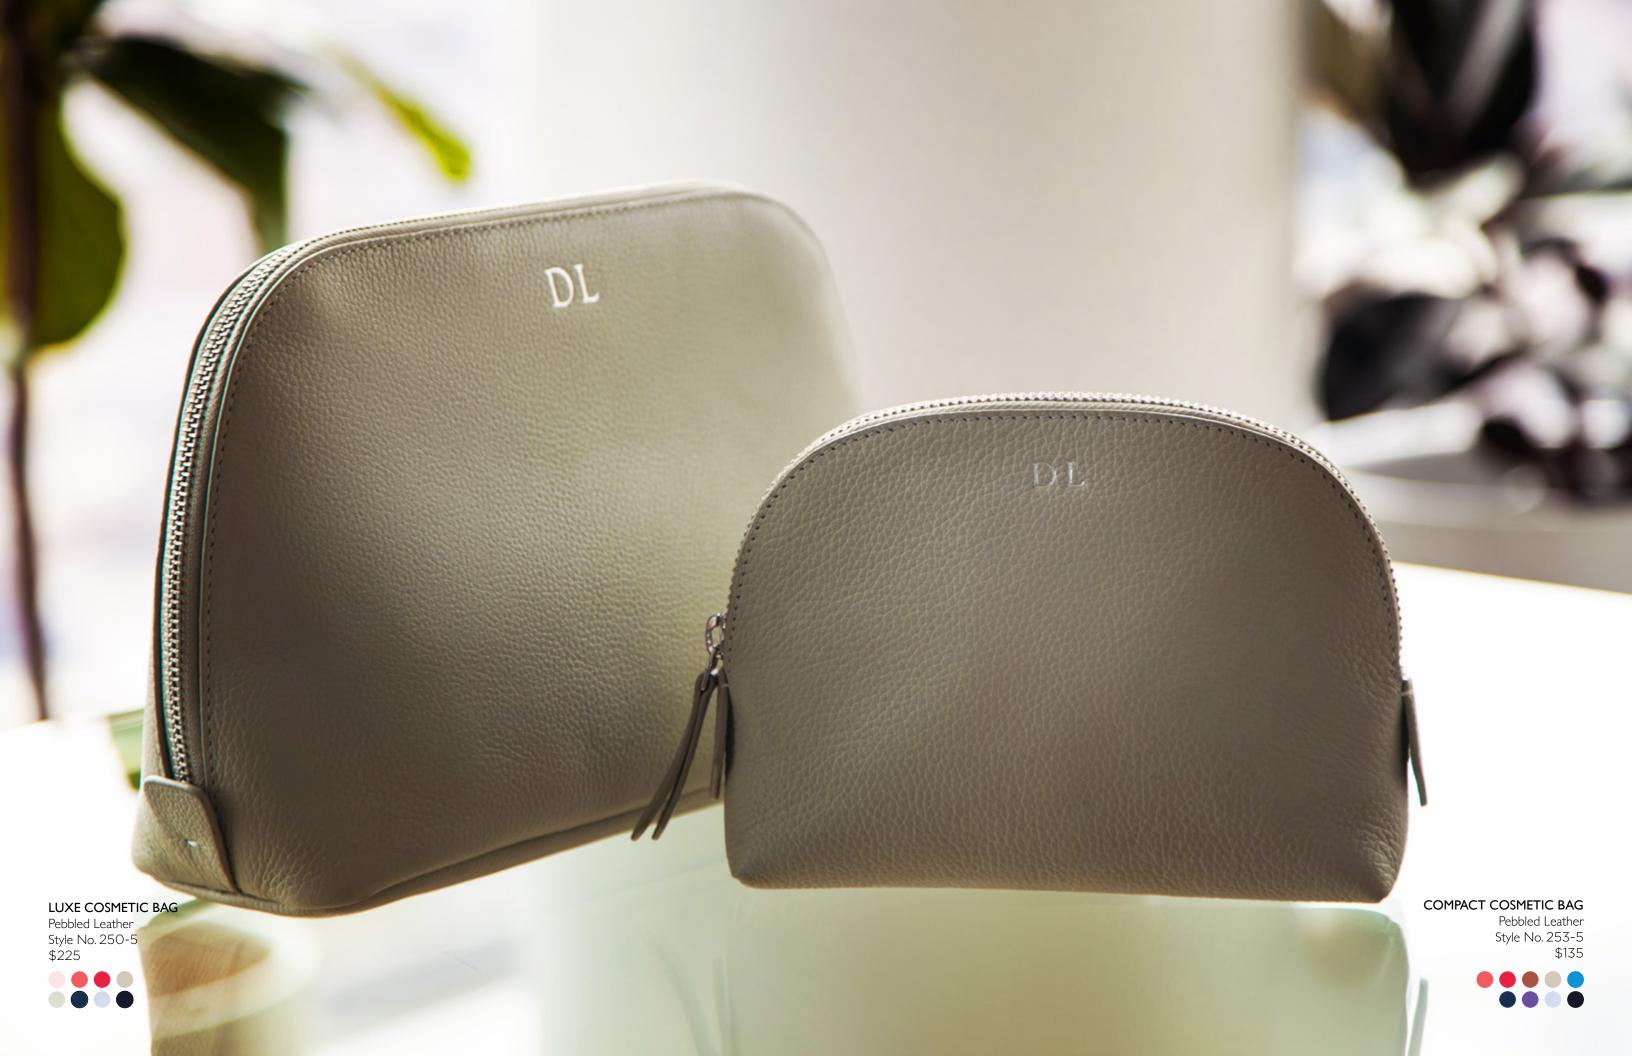

## COMPACT COSMETIC BAG

Pebbled Leather Style No. 253-5 \$135

SIGNATURE LUGGAGE TAG
Full Grain American Leather
Style No. 972-5
\$50

MINIMALIST BAG
Full Grain American Leather
Style No. 266-5
\$135

## LUXE COSMETIC BAG

Full Grain American Leather | Suede Lining Style No. 250-5 \$225