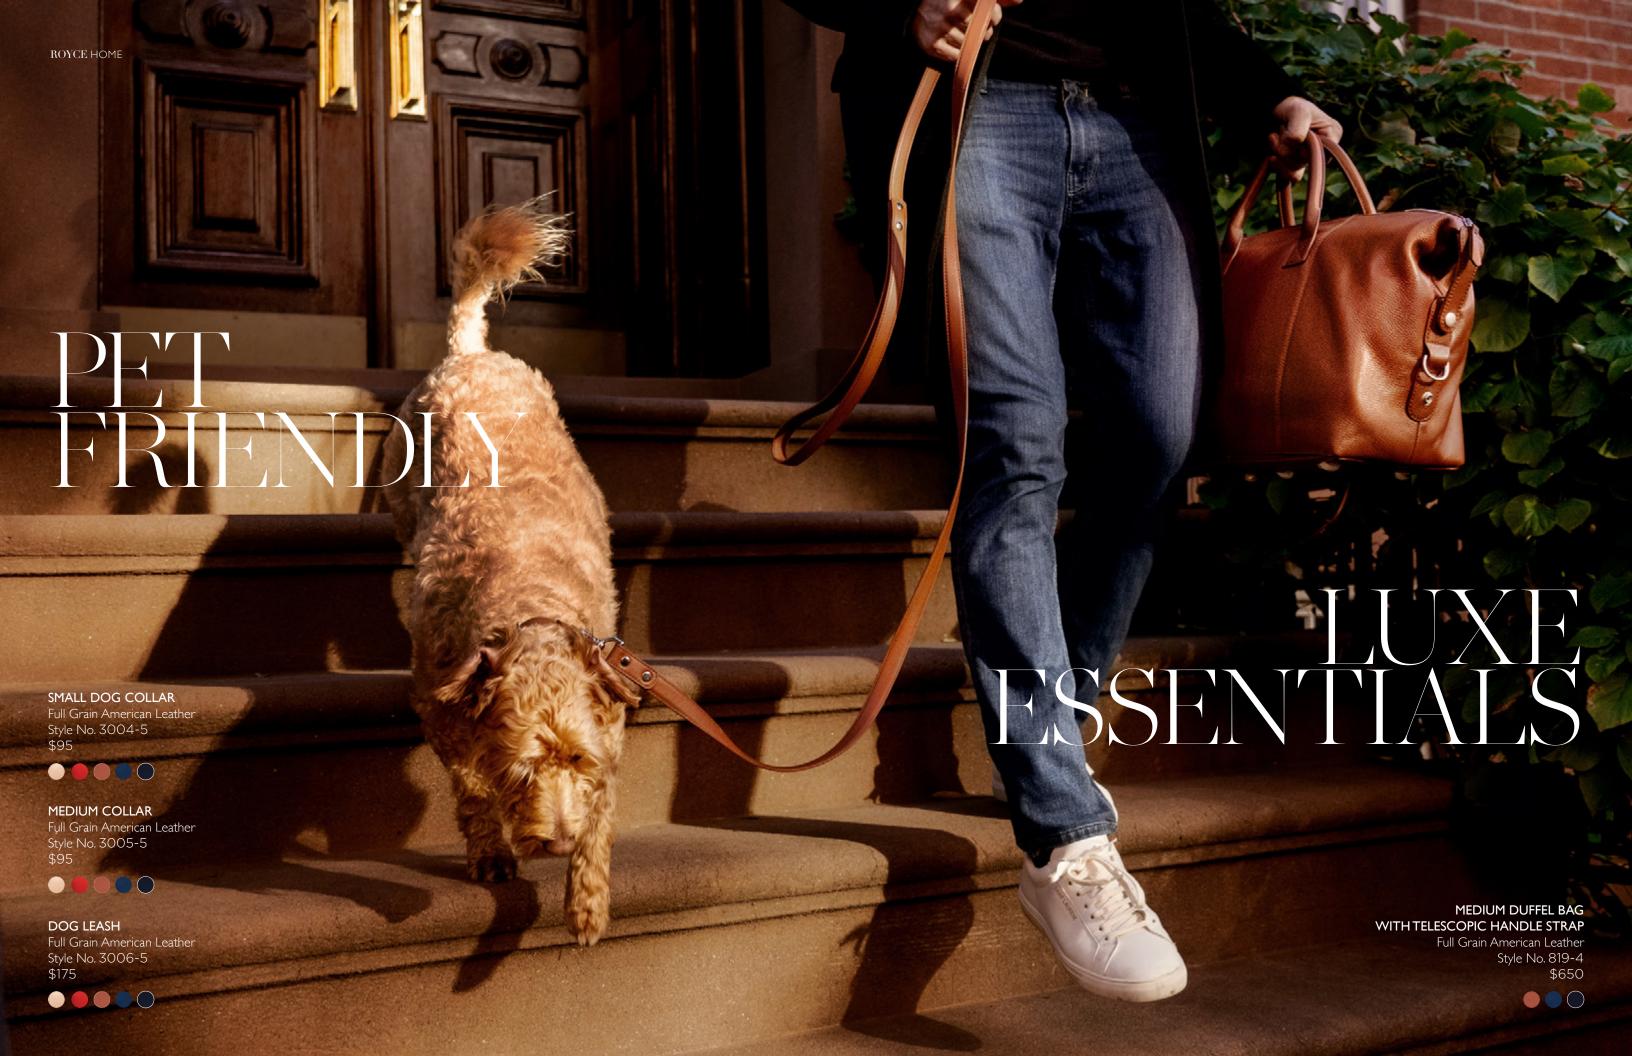

# FOR YOUR FOUR-LEGGED BEST FRIEND

Showcase your pup's pawfect style with this refined and practical leather dog collar. The collar is handcrafted in butter soft, yet durable full grain American leather that doesn't irritate skin, leaving dogs comfortable and happy!

6 FOOT DOG LEASH
Pebbled Leather
Style No. 3006-5

FOR MINIATURE COLLARS
Pebbled Leather
Style No. 3014

HOLDER & DISPENSER
Pebbled Leather
Style No. 3011-5
\$65