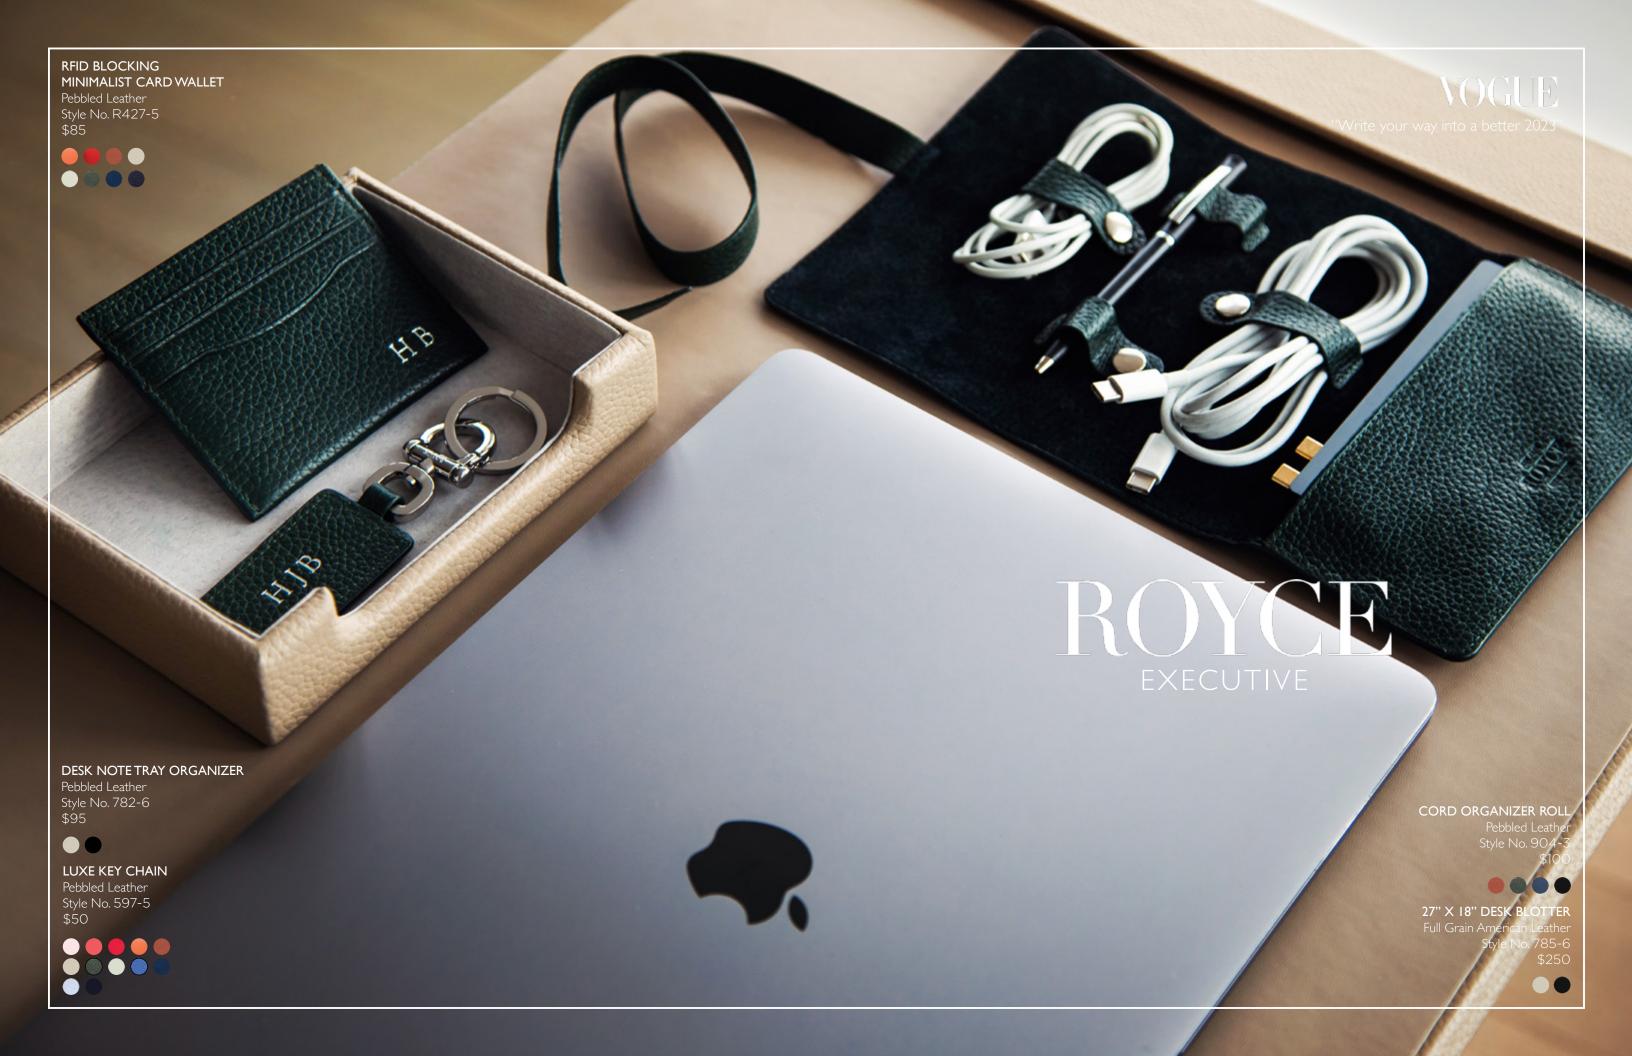

## SIGNATURE KEY FOB Pebbled Leather Style No. 596-4 \$50

## LUXE KEY CHAIN Pebbled Leather

## BUSINESS CARD DISPLAY HOLDER Pebbled Leather Style No. 780-6 \$65

PEN PENCIL CUP ORGANIZER Pebbled Leather Style No. 781-6 \$85

PEN PENCIL HOLDER

Full Grain American Leather | Suede Lining Style No. 781-6 \$85

**NOTE TRAY ORGANIZER** 

\$95

**BUSINESS CARD DISPLAY HOLDER** 

Full Grain American Leather | Suede Lining Style No. 780-6

T'S