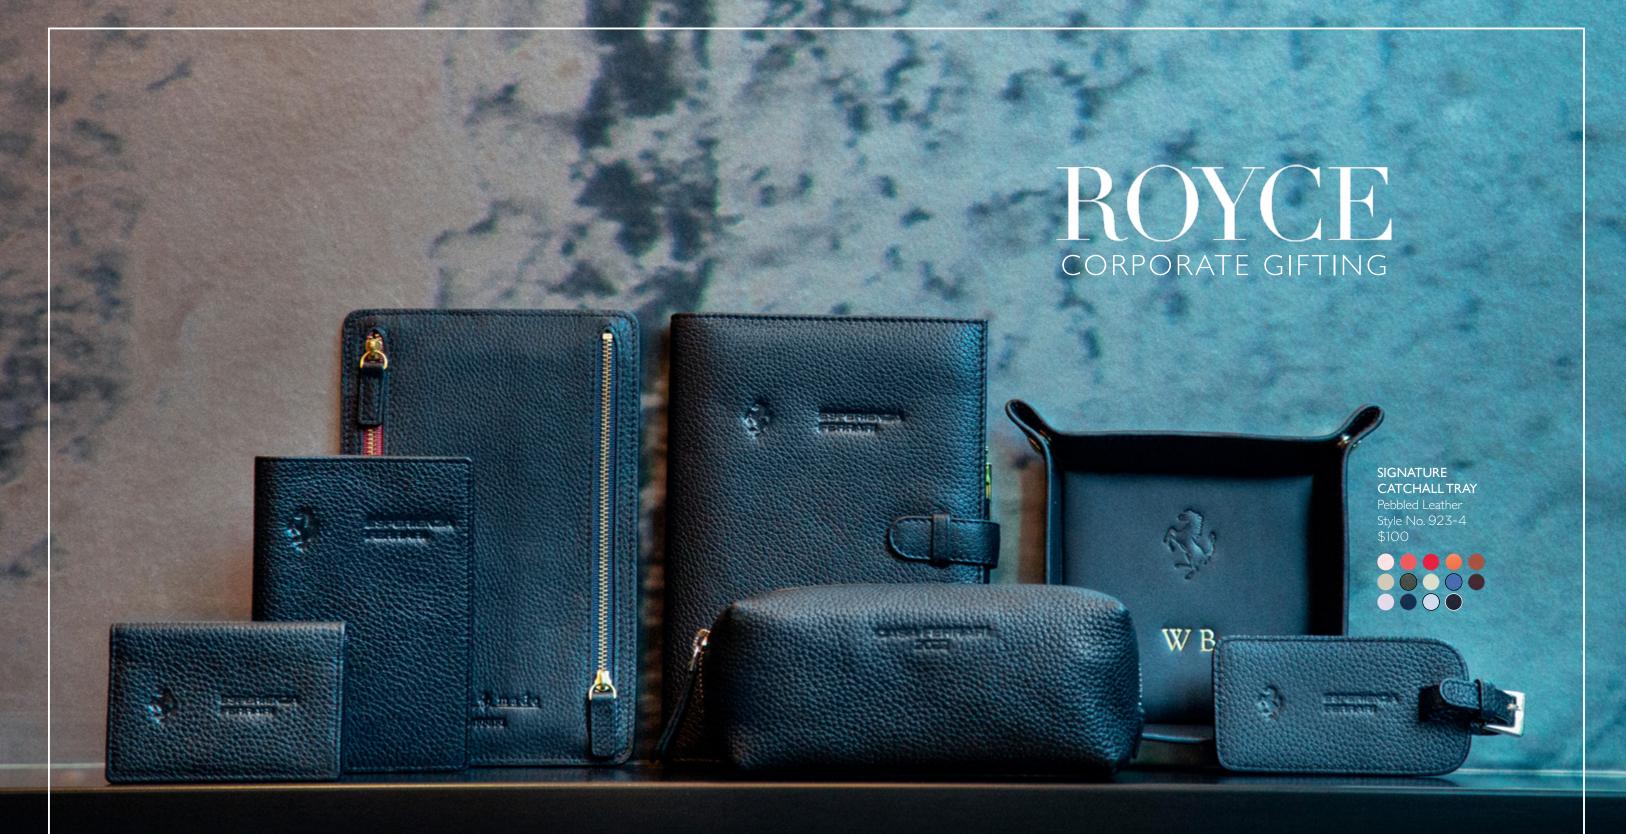

## MODERN MONO— CHROME

Explore our collection of leather gifts ranging from catchall trays for the home to luggage tags for travel, available in any color that fits your style and pair it with our extensive range of foil stamps.

Full Grain Leather Style No. RFID-793 \$15O

Pebbled Leather Style No. 923-4

Full Grain Leather Style No. 959-5 \$50

Full Grain Leather | Suede Lining Style No. 940 \$100

EXECUTIVE WRITING PORTFOLIO

Full grain American Leather | Suede Lining Style No. 744-5 \$250

ROYCE CORPORATE GIFTING The New York Times to the property of the second EN AND EN OUR ONLY LIMIT IS BOUND BY YOUR IMAGINATION SIGNATURE CATCHALL TRAY All ROYCE bags and accessories can have a Pebbled Leather custom logo or monogram (or both!) debossed Style No. 923-4 or hot foil stamped in a plethora of color choices, ranging from classic gold, silver, rose gold, and copper foils to more vibrant, avant-garde hues.