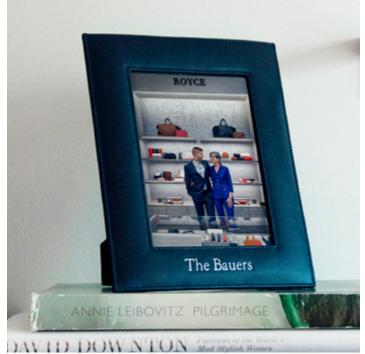

5" X 7" LEATHER PICTURE FRAME Full Grain American Leather

Style No. 873-5 \$125

TRAVEL ADAPTER AND LEATHER CASE

Top Grain Nappa Leather Style No. 880-5