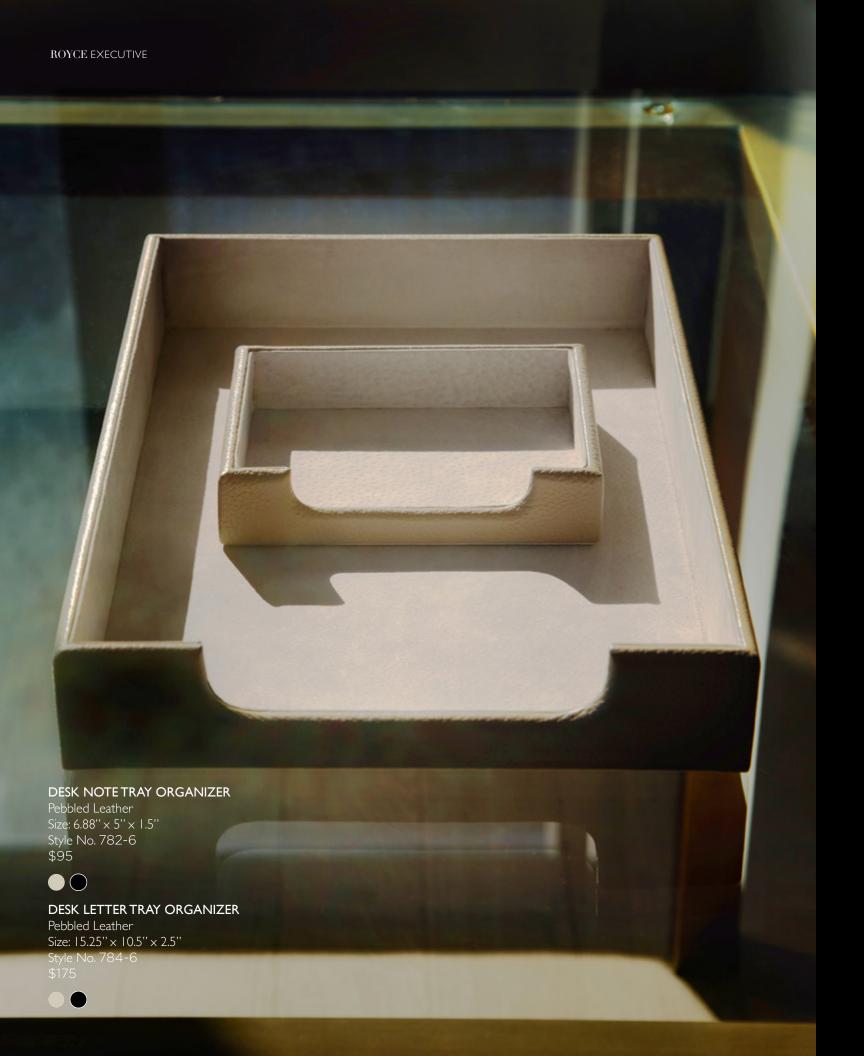

**NOTE TRAY ORGANIZER** 

\$95

**BUSINESS CARD DISPLAY HOLDER** 

Full Grain American Leather | Suede Lining Style No. 780-6

T'S