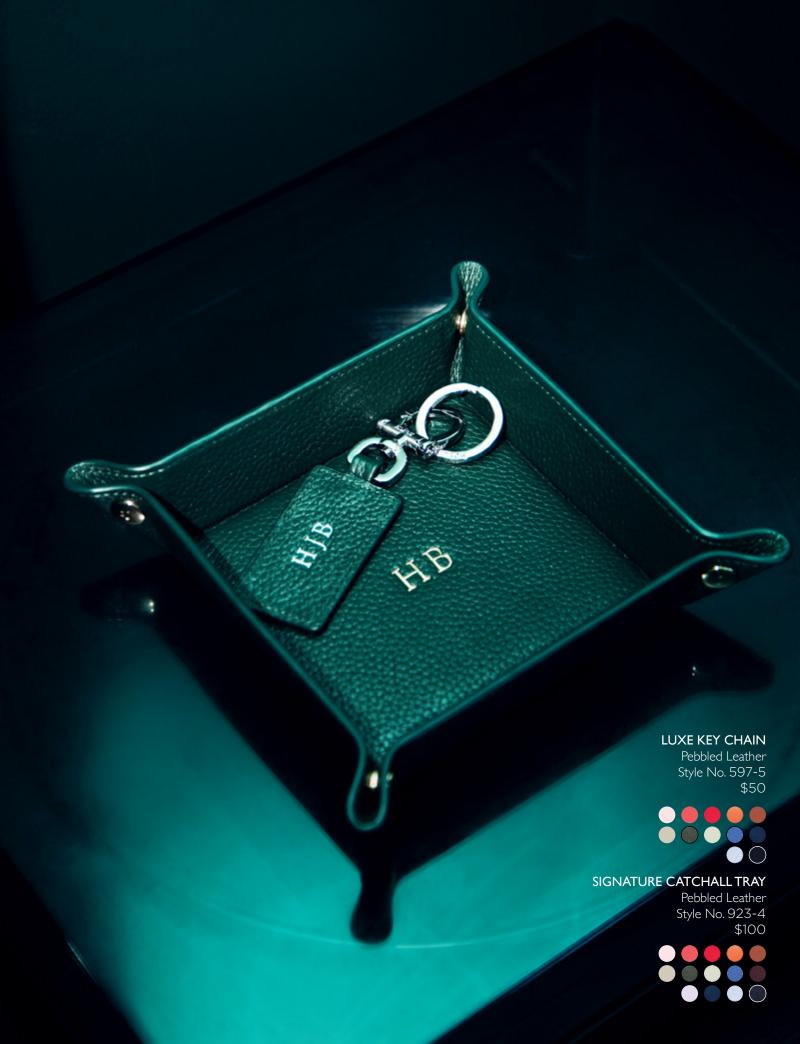

## LUXE KEY CHAIN Pebbled Leather

## SIGNATURE CATCHALL TRAY

Pebbled Leather Style No. 923-5 \$100