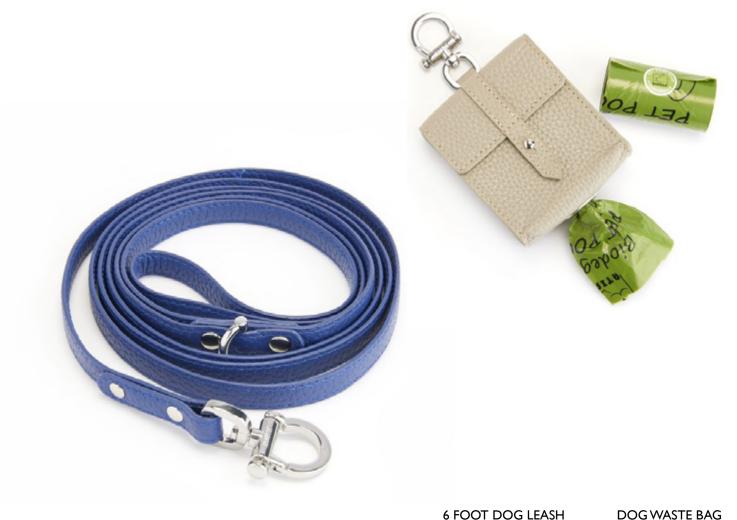

6 FOOT DOG LEASH
Pebbled Leather
Style No. 3006-5

FOR MINIATURE COLLARS
Pebbled Leather
Style No. 3014

HOLDER & DISPENSER
Pebbled Leather
Style No. 3011-5
\$65