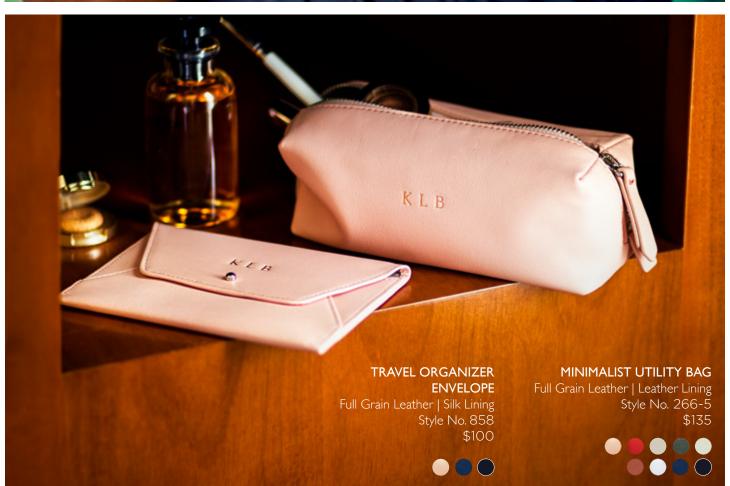

rican leather that doesn't irritate skin, leaving dogs comfortable and happy!



6 FOOT DOG LEASH
Pebbled Leather
Style No. 3006-5

FOR MINIATURE COLLARS
Pebbled Leather
Style No. 3014



HOLDER & DISPENSER
Pebbled Leather
Style No. 3011-5
\$65



















## ZIPPERED CREDIT CARD WALLET

Top Grain Nappa Leather
Style No. 169-5
\$90



## SIGNATURE CATCHALL TRAY

Pebbled Leather Style No. 923-5 \$100



## RFID BLOCKING CREDIT CARD HOLDER

Pebbled Leather Style No. RFID-400 \$85



## COMPACT COSMETIC BAG

Pebbled Leather Style No. 253-5 \$135













SIGNATURE LUGGAGE TAG
Full Grain American Leather
Style No. 972-5
\$50





MINIMALIST BAG
Full Grain American Leather
Style No. 266-5
\$135











## TRAVEL BACKPACK

Pebble Grain American Leather Style No. 646-4























"This buttery soft bag has two top-zip closures and an interior zip pocket, allowing ample room for makeup and toiletries. It also has a waterproof and stain-resistant lining, which protects from spills and leaks."

Full Grain Leather Style No. 258 \$275













ROYCE makes a go-everywhere, lookgood-always toiletry bag for those GQ Grooming Awards-worthy essentials.

## LUXE COSMETIC BAG

Full Grain American Leather | Suede Lining Style No. 250-5 \$225



# **VOGUE**

"Let's face it; a genuinely restful nap in transit is virtually impossible without a comfortable eye mask. Trust us, it's worth the extra spend.

#### EYE MASK

Full Grain American Leather | Velvet Lining Style No. 1002-5 \$75





RFID BLOCKING FOUR ZIP ORGANIZER Full Grain Leather Style No. RFID-793 \$150