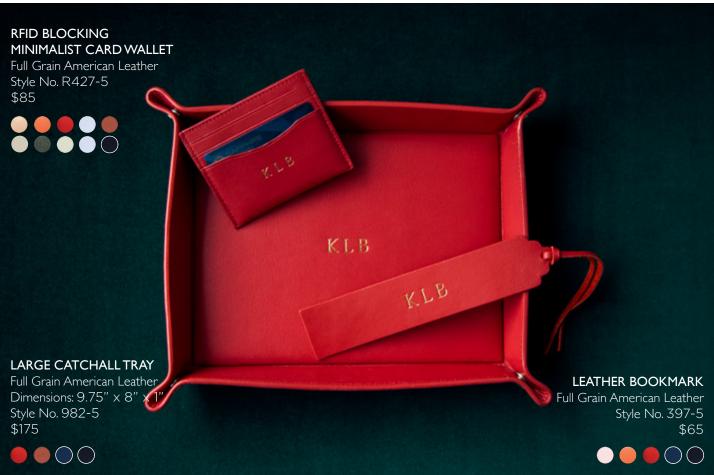

## SIGNATURE CATCHALL TRAY

Pebbled Leather Style No. 923-5 \$100

## RFID BLOCKING CREDIT CARD HOLDER

Pebbled Leather Style No. RFID-400 \$85