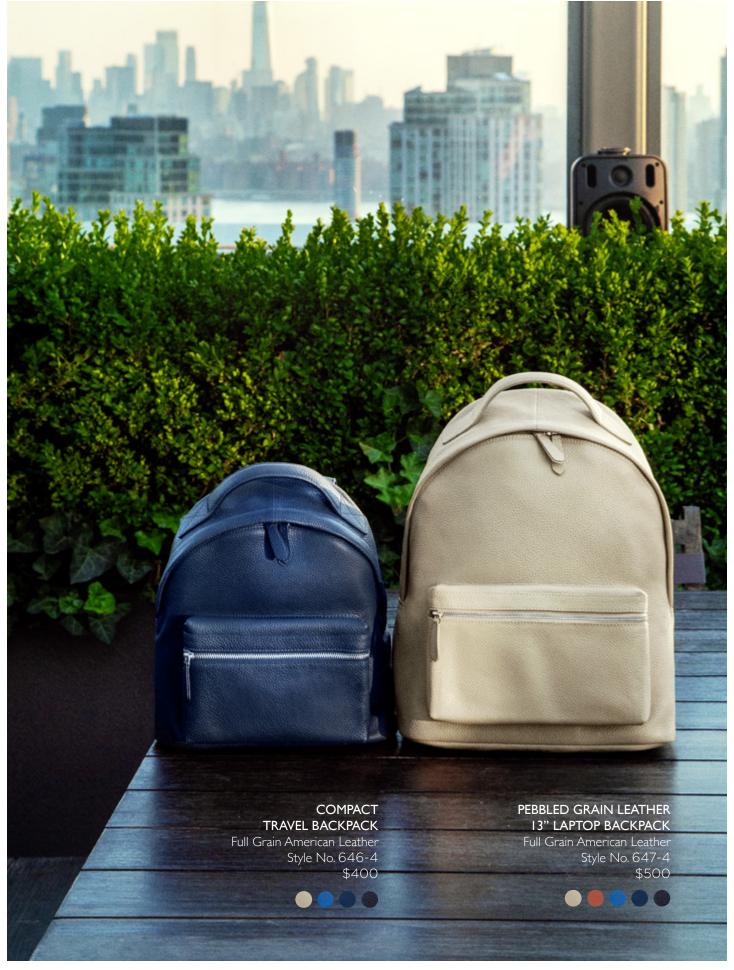

## TRAVEL BACKPACK

Pebble Grain American Leather Style No. 646-4

"This buttery soft bag has two top-zip closures and an interior zip pocket, allowing ample room for makeup and toiletries. It also has a waterproof and stain-resistant lining, which protects from spills and leaks."