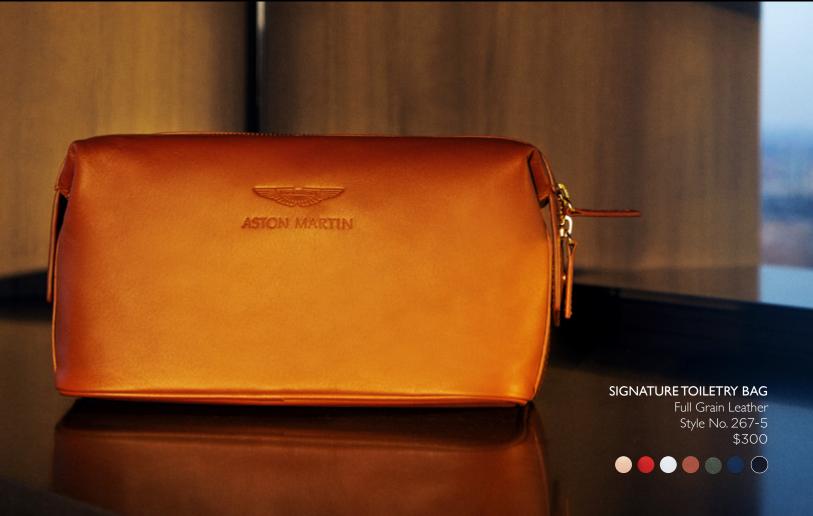

Full Grain Leather Style No. 258 \$275

ROYCE makes a go-everywhere, lookgood-always toiletry bag for those GQ Grooming Awards-worthy essentials.