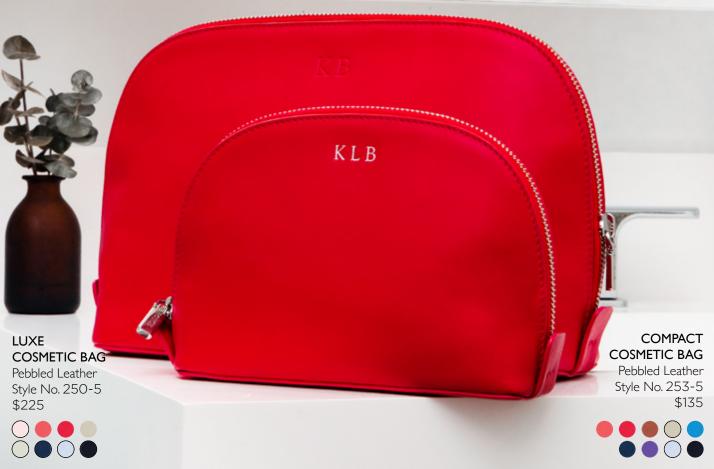

## COMPACT COSMETIC BAG

Pebbled Leather Style No. 253-5 \$135

SIGNATURE LUGGAGE TAG
Full Grain American Leather
Style No. 972-5
\$50

MINIMALIST BAG
Full Grain American Leather
Style No. 266-5
\$135

## LUXE COSMETIC BAG

Full Grain American Leather | Suede Lining Style No. 250-5 \$225