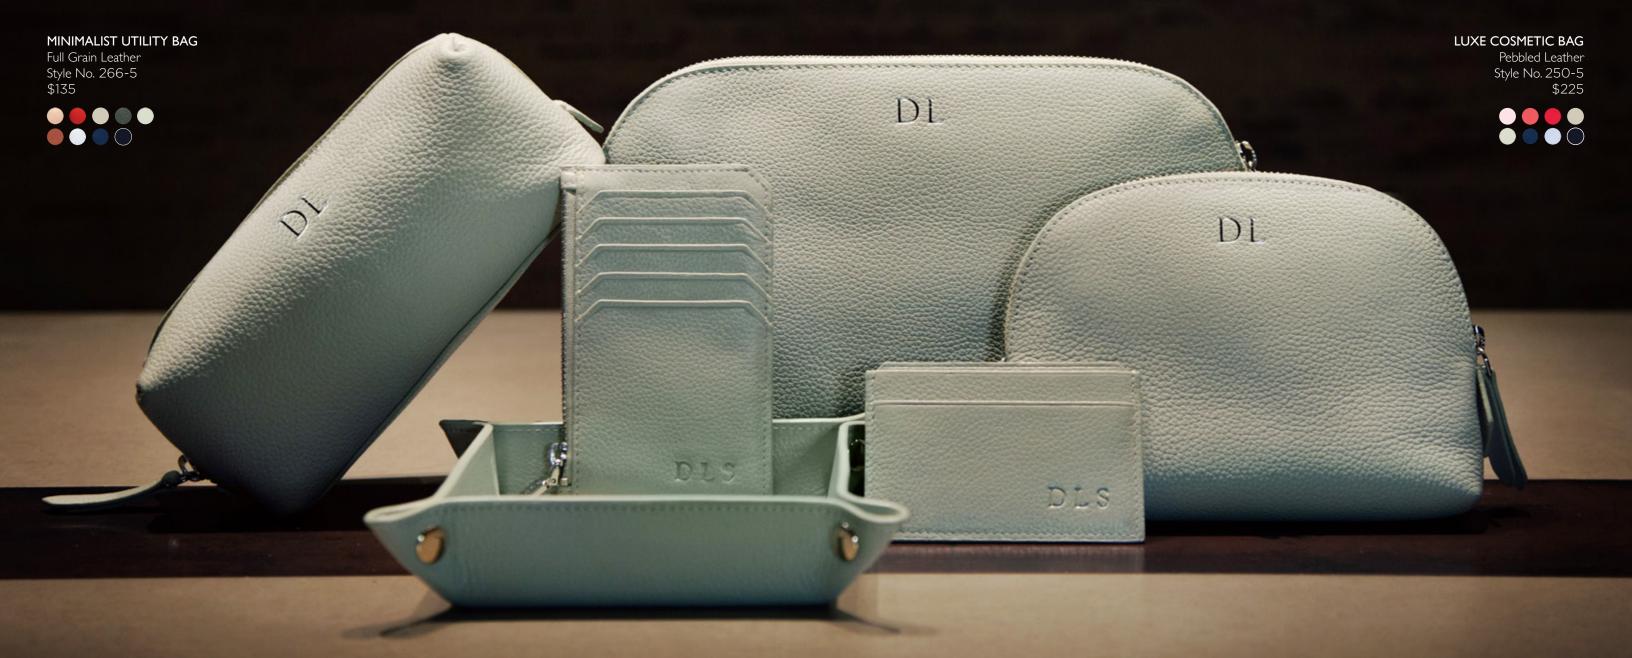

## **MINIMALIST UTILITY BAG**

Full Grain Leather Style No. 266-5

## LUXE COSMETIC BAG

Full Grain American Leather | Suede Lining Style No. 250-5 \$225