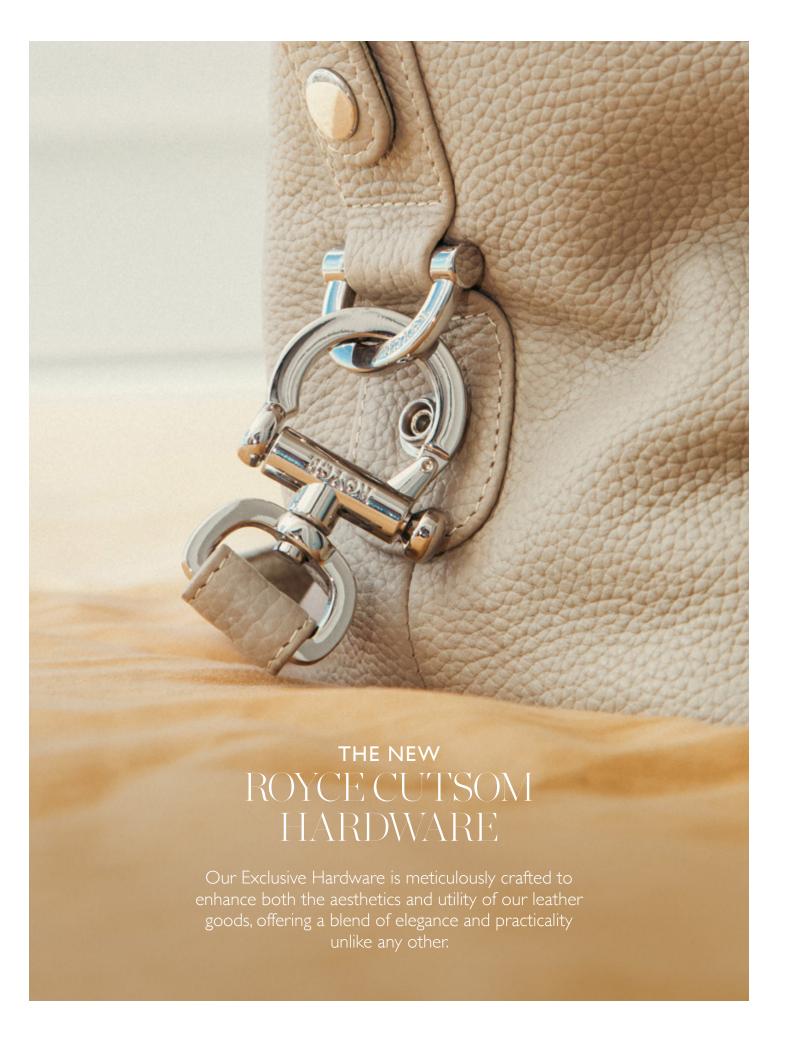

ic gold, silver, rose gold, and copper foils to more vibrant, avant-garde hues.



















5" X 7" LEATHER PICTURE FRAME Full Grain American Leather

Style No. 873-5 \$125













TRAVEL ADAPTER AND LEATHER CASE

Top Grain Nappa Leather Style No. 880-5





## **MINIMALIST UTILITY BAG**

Full Grain Leather Style No. 266-5























# FOR YOUR FOUR-LEGGED BEST FRIEND

Showcase your pup's pawfect style with this refined and practical leather dog collar. The collar is handcrafted in butter soft, yet durable full grain American leather that doesn't irritate skin, leaving dogs comfortable and happy!



6 FOOT DOG LEASH
Pebbled Leather
Style No. 3006-5

FOR MINIATURE COLLARS
Pebbled Leather
Style No. 3014



HOLDER & DISPENSER
Pebbled Leather
Style No. 3011-5
\$65



















## ZIPPERED CREDIT CARD WALLET

Top Grain Nappa Leather
Style No. 169-5
\$90



## SIGNATURE CATCHALL TRAY

Pebbled Leather Style No. 923-5 \$100



## RFID BLOCKING CREDIT CARD HOLDER

Pebbled Leather Style No. RFID-400 \$85



## COMPACT COSMETIC BAG

Pebbled Leather Style No. 253-5 \$135













SIGNATURE LUGGAGE TAG
Full Grain American Leather
Style No. 972-5
\$50





MINIMALIST BAG
Full Grain American Leather
Style No. 266-5
\$135











## TRAVEL BACKPACK

Pebble Grain American Leather Style No. 646-4























"This buttery soft bag has two top-zip closures and an interior zip pocket, allowing ample room for makeup and toiletries. It also has a waterproof and stain-resistant lining, which protects from spills and leaks."

Full Grain Leather Style