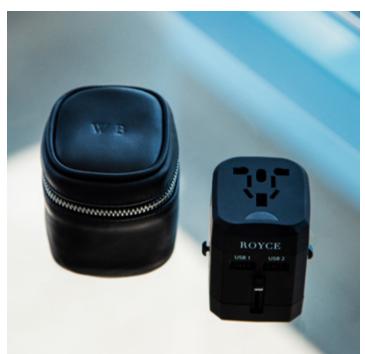

5" X 7" LEATHER PICTURE FRAME Full Grain American Leather

Style No. 873-5 \$125

TRAVEL ADAPTER AND LEATHER CASE

Top Grain Nappa Leather Style No. 880-5