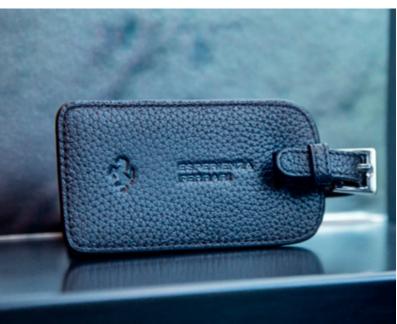

her Style No. 266-5























# FOR YOUR FOUR-LEGGED BEST FRIEND

Showcase your pup's pawfect style with this refined and practical leather dog collar. The collar is handcrafted in butter soft, yet durable full grain American leather that doesn't irritate skin, leaving dogs comfortable and happy!



6 FOOT DOG LEASH
Pebbled Leather
Style No. 3006-5

FOR MINIATURE COLLARS
Pebbled Leather
Style No. 3014



HOLDER & DISPENSER
Pebbled Leather
Style No. 3011-5
\$65



















## ZIPPERED CREDIT CARD WALLET

Top Grain Nappa Leather
Style No. 169-5
\$90



## SIGNATURE CATCHALL TRAY

Pebbled Leather Style No. 923-5 \$100



## RFID BLOCKING CREDIT CARD HOLDER

Pebbled Leather Style No. RFID-400 \$85



## COMPACT COSMETIC BAG

Pebbled Leather Style No. 253-5 \$135













SIGNATURE LUGGAGE TAG
Full Grain American Leather
Style No. 972-5
\$50





MINIMALIST BAG
Full Grain American Leather
Style No. 266-5
\$135











## TRAVEL BACKPACK

Pebble Grain American Leather Style No. 646-4























"This buttery soft bag has two top-zip closures and an interior zip pocket, allowing ample room for makeup and toiletries. It also has a waterproof and stain-resistant lining, which protects from spills and leaks."

Full Grain Leather Style No. 258 \$275













ROYCE makes a go-everywhere, lookgood-always toiletry bag for those GQ Grooming Awards-worthy essentials.

## LUXE COSMETIC BAG

Full Grain American Leather | Suede Lining Style No. 250-5 \$225



# **VOGUE**

"Let's face it; a genuinely restful nap in transit is virtually impossible with