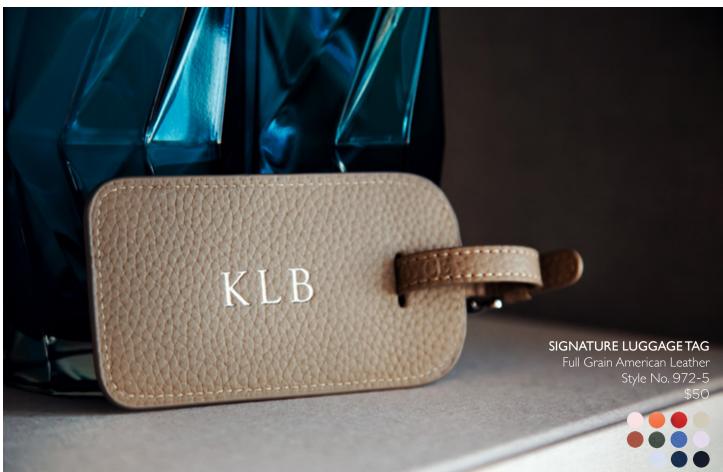

d, silver, rose gold, and copper foils to more vibrant, avant-garde hues.



















5" X 7" LEATHER PICTURE FRAME Full Grain American Leather

Style No. 873-5 \$125













TRAVEL ADAPTER AND LEATHER CASE

Top Grain Nappa Leather Style No. 880-5





## **MINIMALIST UTILITY BAG**

Full Grain Leather Style No. 266-5























# FOR YOUR FOUR-LEGGED BEST FRIEND

Showcase your pup's pawfect style with this refined and practical leather dog collar. The collar is handcrafted in butter soft, yet durable full grain American leather that doesn't irritate skin, leaving dogs comfortable and happy!



6 FOOT DOG LEASH
Pebbled Leather
Style No. 3006-5

FOR MINIATURE COLLARS
Pebbled Leather
Style No. 3014



HOLDER & DISPENSER
Pebbled Leather
Style No. 3011-5
\$65



















## ZIPPERED CREDIT CARD WALLET

Top Grain Nappa Leather
Style No. 169-5
\$90



## SIGNATURE CATCHALL TRAY

Pebbled Leather Style No. 923-5 \$100



## RFID BLOCKING CREDIT CARD HOLDER

Pebbled Leather Style No. RFID-400 \$85



## COMPACT COSMETIC BAG

Pebbled Leather Style No. 253-5 \$135













SIGNATURE LUGGAGE TAG
Full Grain American Leather
Style No. 972-5
\$50





MINIMALIST BAG
Full Grain American Leather
Style No. 266-5
\$135











## TRAVEL BACKPACK

Pebble Grain American Leather Style No. 646-4























"This buttery soft bag has two top-zip closures and an interior zip pocket, allowing ample room for makeup and toiletries. It also has a waterproof and stain-resistant lining, which protects from spills and leaks."

Full Grain Leather Style No. 2