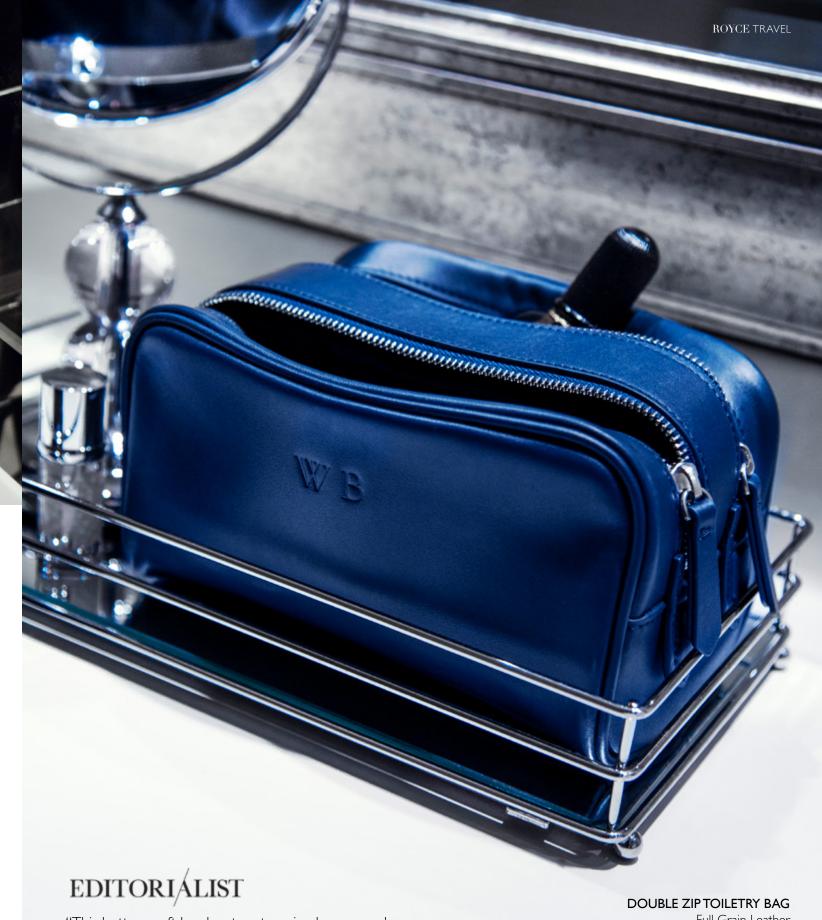

## TRAVEL BACKPACK

Pebble Grain American Leather Style No. 646-4

"This buttery soft bag has two top-zip closures and an interior zip pocket, allowing ample room for makeup and toiletries. It also has a waterproof and stain-resistant lining, which protects from spills and leaks."

Full Grain Leather Style No. 258 \$275

ROYCE makes a go-everywhere, lookgood-always toiletry bag for those GQ Grooming Awards-worthy essentials.