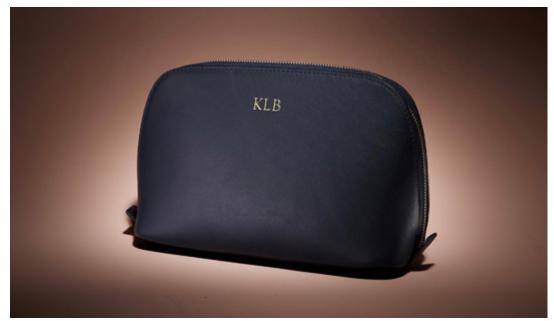

## COMPACT COSMETIC BAG

Pebbled Leather Style No. 253-5 \$135

SIGNATURE LUGGAGE TAG
Full Grain American Leather
Style No. 972-5
\$50

MINIMALIST BAG
Full Grain American Leather
Style No. 266-5
\$135

## LUXE COSMETIC BAG

Full Grain American Leather | Suede Lining Style No. 250-5 \$225