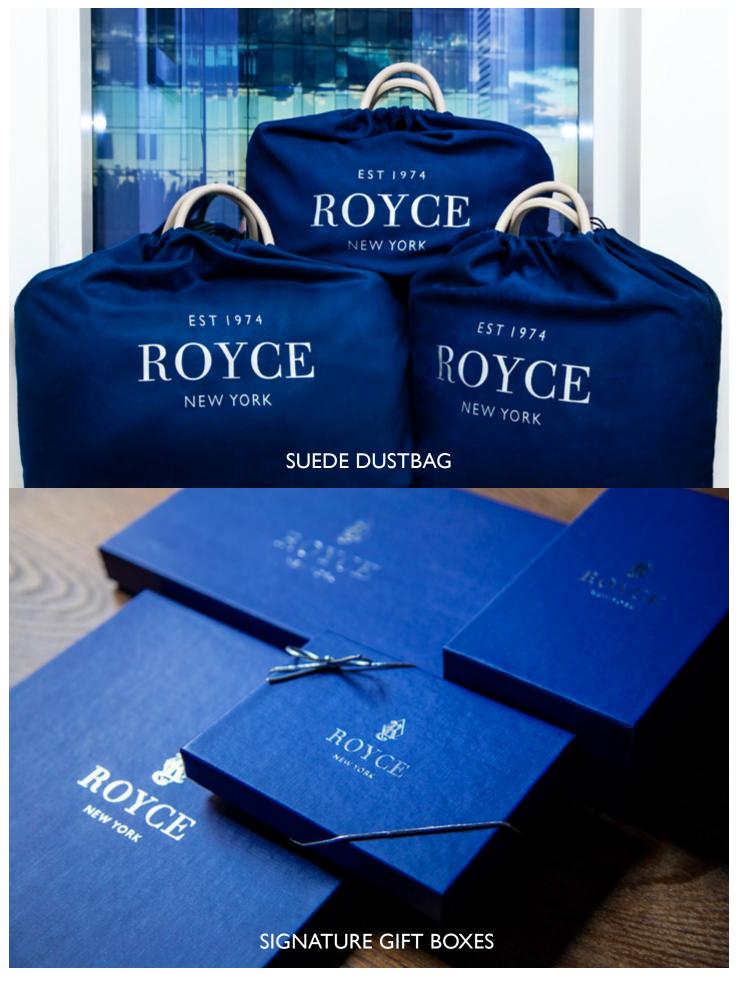

royce.us/founder

ROYCE offers both monogram and logo imprinting services, and with each custom order personally managed by our team, we guarantee a gifting experience that exceptionally reflects your personal and professional brands.

International Shipping, Express Service Available in over 100 Countries

White Glove VVIP Services

Individual Drop Shipping to Gift Recipients

Rush Shipping & Same
Day Messenger Service

Handwritten Gift Notes

Logo Stamping & Monogramming Available on All Items

Complimentary Logo Mockups and No Artwork Fees

All Items Individually Gift Packaged and Labeled

Additional Gift Wrapping
Available

Shopping Bags Available

No order quantity minimum or minimum spend

Dedicated Gifting Concierge