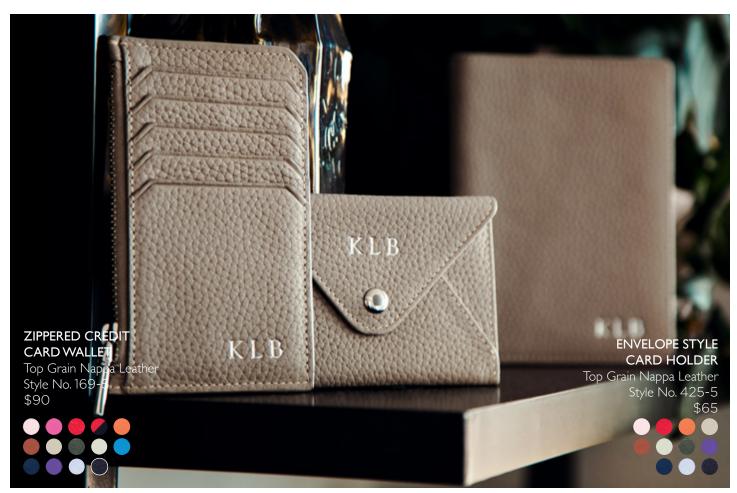

old, silver, rose gold, and copper foils to more vibrant, avant-garde hues.



















5" X 7" LEATHER PICTURE FRAME Full Grain American Leather

Style No. 873-5 \$125













TRAVEL ADAPTER AND LEATHER CASE

Top Grain Nappa Leather Style No. 880-5





## **MINIMALIST UTILITY BAG**

Full Grain Leather Style No. 266-5























# FOR YOUR FOUR-LEGGED BEST FRIEND

Showcase your pup's pawfect style with this refined and practical leather dog collar. The collar is handcrafted in butter soft, yet durable full grain American leather that doesn't irritate skin, leaving dogs comfortable and happy!



6 FOOT DOG LEASH
Pebbled Leather
Style No. 3006-5

FOR MINIATURE COLLARS
Pebbled Leather
Style No. 3014



HOLDER & DISPENSER
Pebbled Leather
Style No. 3011-5
\$65



















## ZIPPERED CREDIT CARD WALLET

Top Grain Nappa Leather
Style No. 169-5
\$90



## SIGNATURE CATCHALL TRAY

Pebbled Leather Style No. 923-5 \$100



## RFID BLOCKING CREDIT CARD HOLDER

Pebbled Leather Style No. RFID-400 \$85



## COMPACT COSMETIC BAG

Pebbled Leather Style No. 253-5 \$135













SIGNATURE LUGGAGE TAG
Full Grain American Leather
Style No. 972-5
\$50





MINIMALIST BAG
Full Grain American Leather
Style No. 266-5
\$135











## TRAVEL BACKPACK

Pebble Grain American Leather Style No. 646-4























"This buttery soft bag has two top-zip closures and an interior zip pocket, allowing ample room for makeup and toiletries. It also has a waterproof and stain-resistant lining, which protects from spills and leaks."

Full Grain Leather Style No.