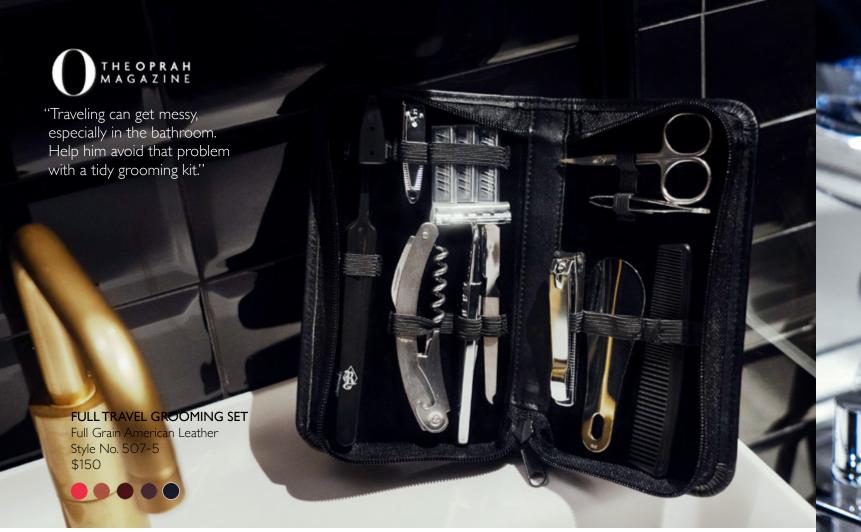

n leather that doesn't irritate skin, leaving dogs comfortable and happy!



6 FOOT DOG LEASH
Pebbled Leather
Style No. 3006-5

FOR MINIATURE COLLARS
Pebbled Leather
Style No. 3014



HOLDER & DISPENSER
Pebbled Leather
Style No. 3011-5
\$65



















## ZIPPERED CREDIT CARD WALLET

Top Grain Nappa Leather
Style No. 169-5
\$90



## SIGNATURE CATCHALL TRAY

Pebbled Leather Style No. 923-5 \$100



## RFID BLOCKING CREDIT CARD HOLDER

Pebbled Leather Style No. RFID-400 \$85



## COMPACT COSMETIC BAG

Pebbled Leather Style No. 253-5 \$135













SIGNATURE LUGGAGE TAG
Full Grain American Leather
Style No. 972-5
\$50





MINIMALIST BAG
Full Grain American Leather
Style No. 266-5
\$135











## TRAVEL BACKPACK

Pebble Grain American Leather Style No. 646-4























"This buttery soft bag has two top-zip closures and an interior zip pocket, allowing ample room for makeup and toiletries. It also has a waterproof and stain-resistant lining, which protects from spills and leaks."

Full Grain Leather Style No. 258 \$275













ROYCE makes a go-everywhere, lookgood-always toiletry bag for those GQ Grooming Awards-worthy essentials.

## LUXE COSMETIC BAG

Full Grain American Leather | Suede Lining Style No. 250-5 \$225



# **VOGUE**

"Let's face it; a genuinely restful nap in transit is virtually impossible without a comfortable eye mask. Trust us, it's worth the extra spend.

#### EYE MASK

Full Grain American Leather | Velvet Lining Style No. 1002-5 \$75





RFID BLOCKING FOUR ZIP ORGANIZER Full Grain Leather Style No. RFID-793 \$150