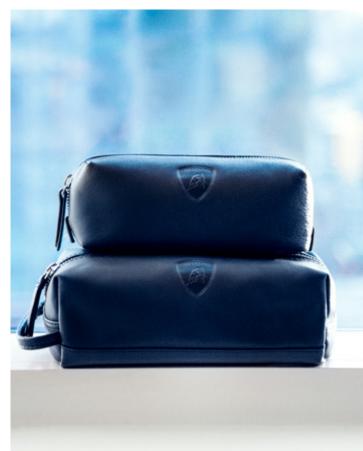

## COMPACT COSMETIC BAG

Pebbled Leather Style No. 253-5 \$135

SIGNATURE LUGGAGE TAG
Full Grain American Leather
Style No. 972-5
\$50

MINIMALIST BAG
Full Grain American Leather
Style No. 266-5
\$135

Full Grain Leather Style No. 258 \$275

ROYCE makes a go-everywhere, lookgood-always toiletry bag for those GQ Grooming Awards-worthy essentials.

## LUXE COSMETIC BAG

Full Grain American Leather | Suede Lining Style No. 250-5 \$225