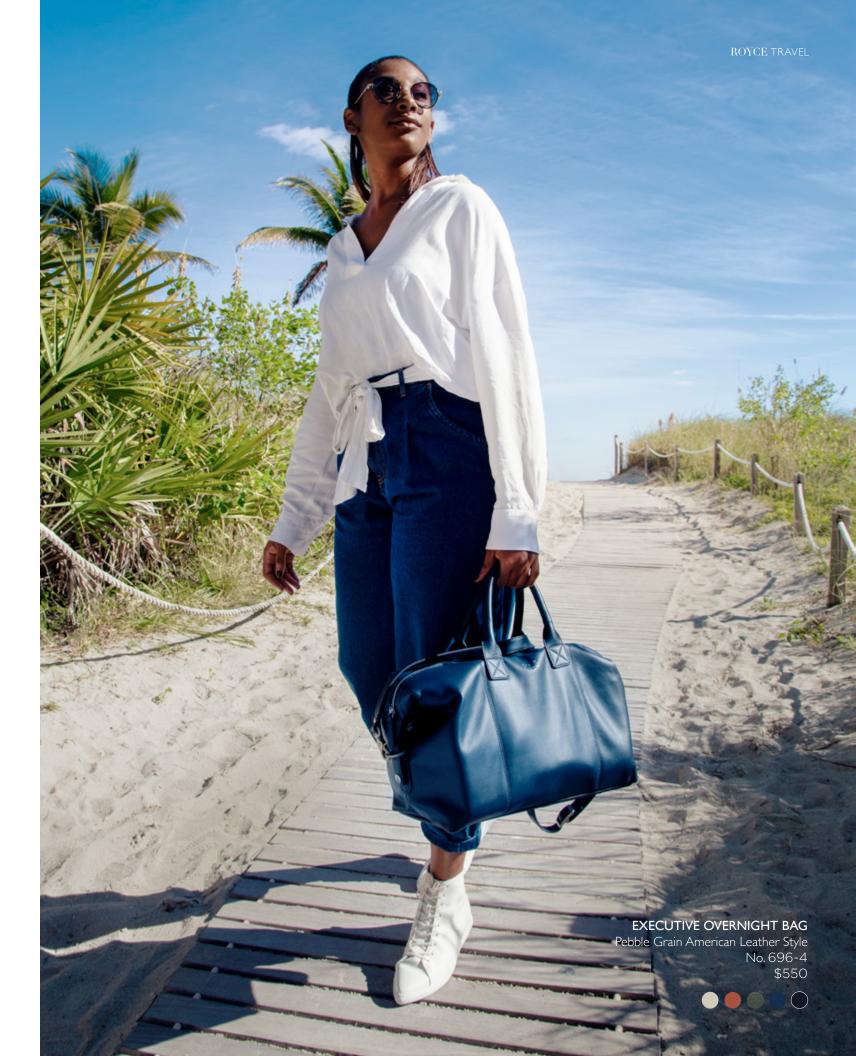

## TRAVEL BACKPACK

Pebble Grain American Leather Style No. 646-4

"This buttery soft bag has two top-zip closures and an interior zip pocket, allowing ample room for makeup and toiletries. It also has a waterproof and stain-resistant lining, which protects from spills and leaks."