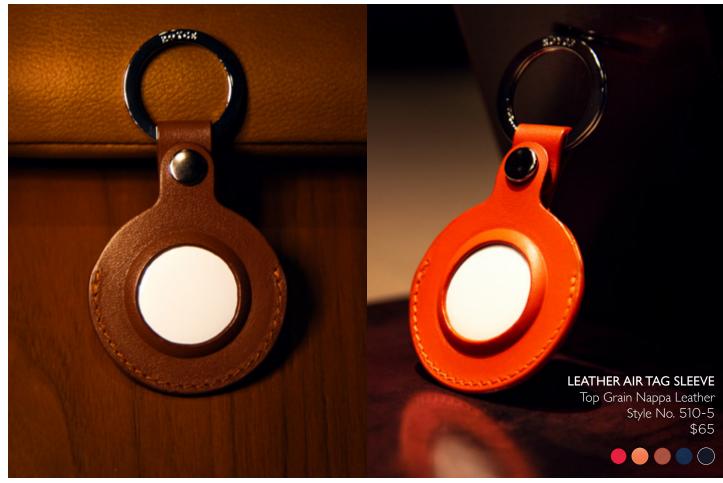

## SIGNATURE LUGGAGE TAG

Full Grain American Leather Style No. 972-5 \$50

## **RETRACTABLE LUGGAGE TAG**

Top Grain Nappa Leather Style No. 973-5