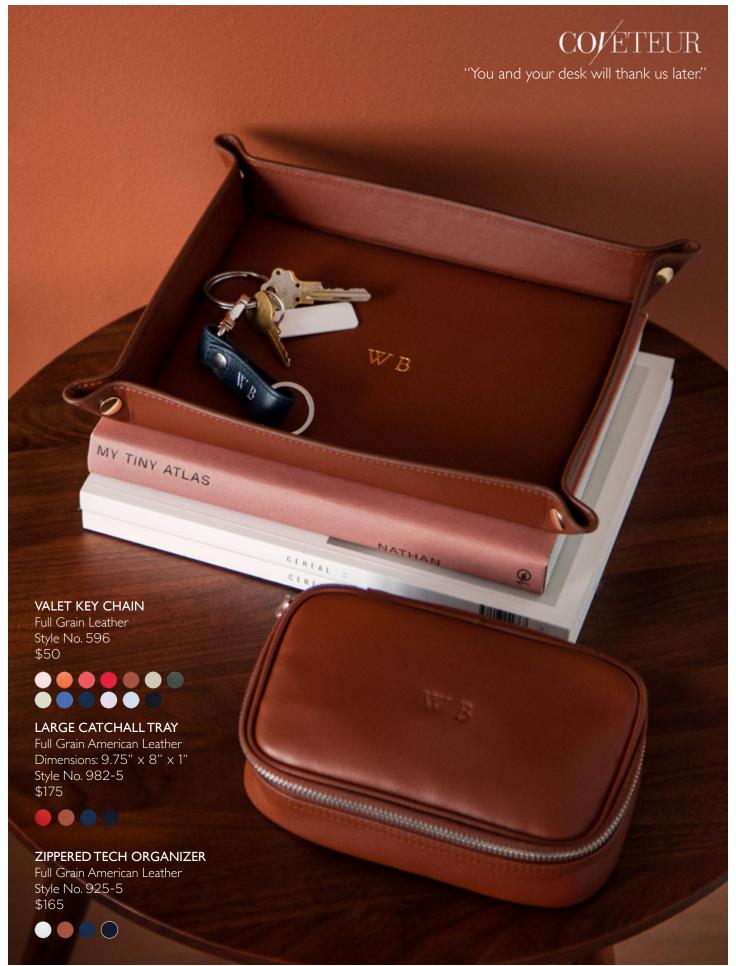

## SIGNATURE KEY FOB Pebbled Leather Style No. 596-4 \$50

## LUXE KEY CHAIN Pebbled Leather

## BUSINESS CARD DISPLAY HOLDER Pebbled Leather Style No. 780-6 \$65

PEN PENCIL CUP ORGANIZER Pebbled Leather Style No. 781-6 \$85

PEN PENCIL HOLDER

Full Grain American Leather | Suede Lining Style No. 781-6 \$85

**NOTE TRAY ORGANIZER** 

\$95

**BUSINESS CARD DISPLAY HOLDER** 

Full Grain American Leather | Suede Lining Style No. 780-6

T'S

## **BUSINESS CARD HOLDER**

Full Grain Leather | Leather Lining Style No. 405 \$70

## RFID BLOCKING PASSPORT CASE WITH CARD SLOTS

Full Grain American Leather Style No. RFID-209 \$95

## RFID BLOCKING FOUR ZIP ORGANIZER

Full Grain Leather Style No. RFID-793 \$150

## EXECUTIVE JOURNAL

Full Grain Leather | Leather Interior Style No. 735 \$150

## **MINIMALIST BAG**

Full Grain American Leather Style No. 266-5 \$135

## SIGNATURE LUGGAGE TAG

Full Grain American Leather Style No. 972-5 \$50