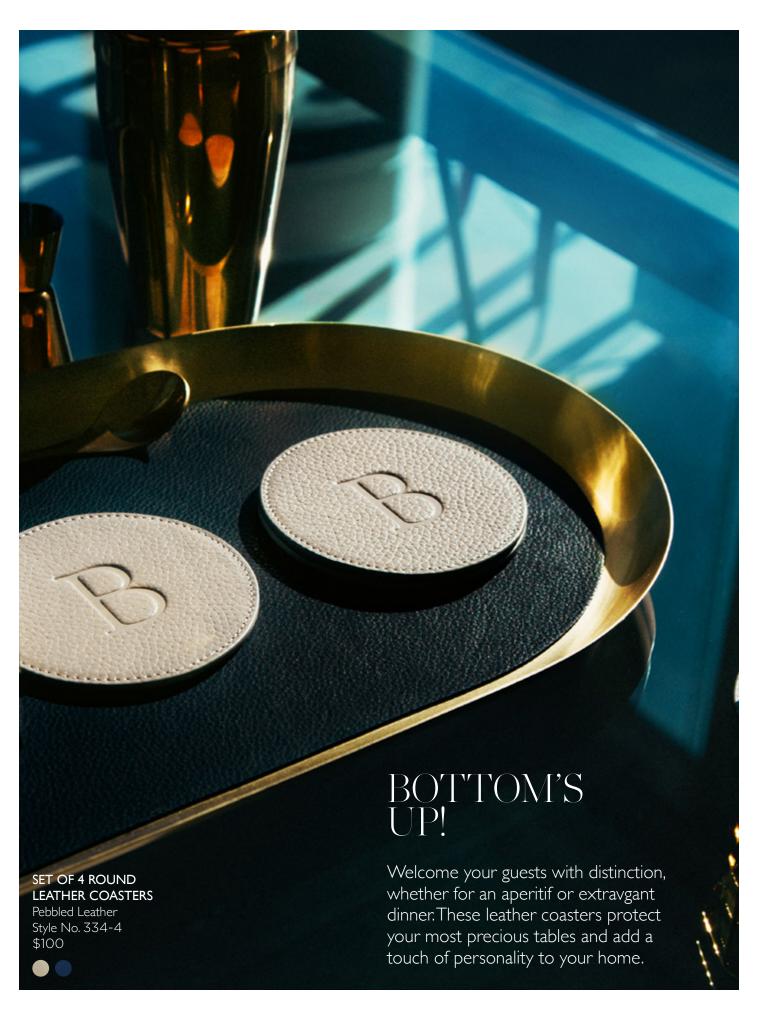

## SIGNATURE KEY FOB Pebbled Leather Style No. 596-4 \$50

## LUXE KEY CHAIN Pebbled Leather

## BUSINESS CARD DISPLAY HOLDER Pebbled Leather Style No. 780-6 \$65

PEN PENCIL CUP ORGANIZER Pebbled Leather Style No. 781-6 \$85

PEN PENCIL HOLDER

Full Grain American Leather | Suede Lining Style No. 781-6 \$85

**NOTE TRAY ORGANIZER** 

\$95

**BUSINESS CARD DISPLAY HOLDER** 

Full Grain American Leather | Suede Lining Style No. 780-6

T'S

## **BUSINESS CARD HOLDER**

Full Grain Leather | Leather Lining Style No. 405 \$70

## RFID BLOCKING PASSPORT CASE WITH CARD SLOTS

Full Grain American Leather Style No. RFID-209 \$95

## RFID BLOCKING FOUR ZIP ORGANIZER

Full Grain Leather Style No. RFID-793 \$150

## EXECUTIVE JOURNAL

Full Grain Leather | Leather Interior Style No. 735 \$150

## **MINIMALIST BAG**

Full Grain American Leather Style No. 266-5 \$135

## SIGNATURE LUGGAGE TAG

Full Grain American Leather Style No. 972-5 \$50