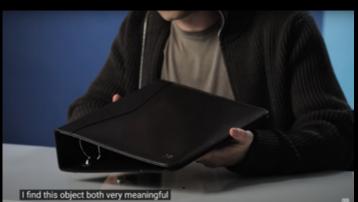

## ROYCE'S LEGACY SCREE

Emmy-award winning actor Jeremy Strong, famous for his lead role on HBO's *Succession*, was interviewed by *GQ Magazine* about "10 Things He Can't Live Without" and his most notable life essential is his monogrammed ROYCE script holder presented to him from the Academy Award winning actor and filmmaker Robert Duvall.

Robert Duvall had used our binders as script holders, going back to *The Godfather*.

Our vast merchandise assortment, ranging from travel accessories to jewelry organizers and executive essentials, has been a key resource for film, television, and commercial styling.