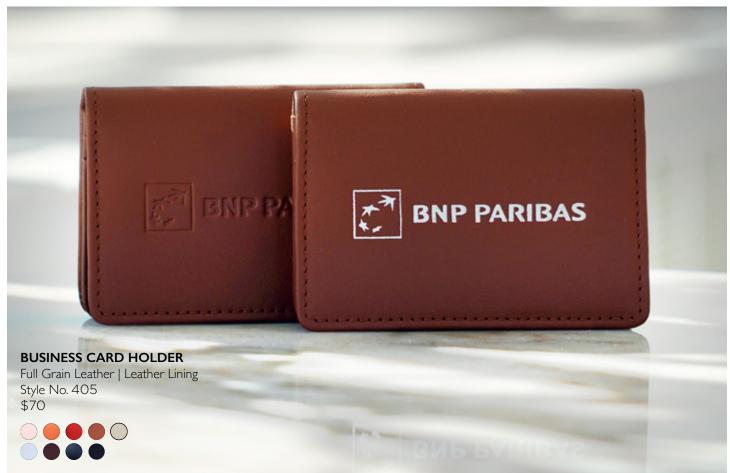

## **BUSINESS CARD HOLDER**

Full Grain Leather | Leather Lining Style No. 405 \$70