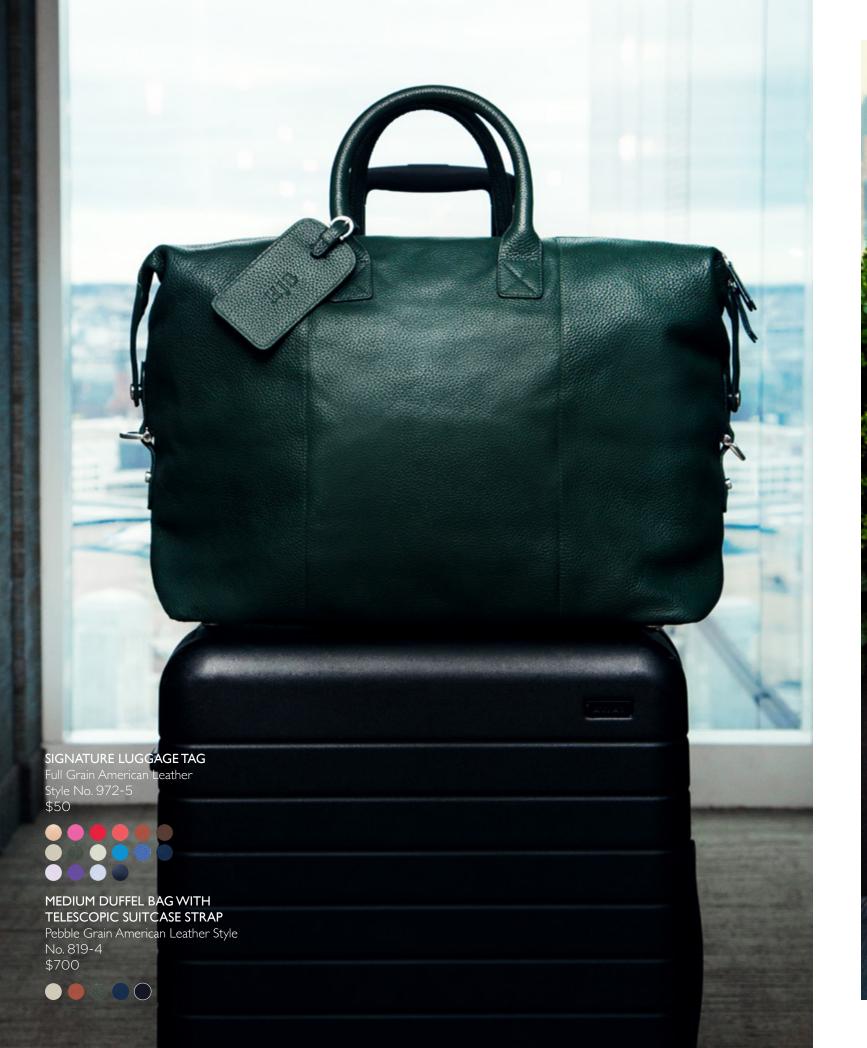

s buttery soft bag has two top-zip closures and an interior zip pocket, allowing ample room for makeup and toiletries. It also has a waterproof and stain-resistant lining, which protects from spills and leaks."

Full Grain Leather Style No. 258 \$275













ROYCE makes a go-everywhere, lookgood-always toiletry bag for those GQ Grooming Awards-worthy essentials.

## LUXE COSMETIC BAG

Full Grain American Leather | Suede Lining Style No. 250-5 \$225



# **VOGUE**

"Let's face it; a genuinely restful nap in transit is virtually impossible without a comfortable eye mask. Trust us, it's worth the extra spend.

#### EYE MASK

Full Grain American Leather | Velvet Lining Style No. 1002-5 \$75





RFID BLOCKING FOUR ZIP ORGANIZER Full Grain Leather Style No. RFID-793 \$150



























## ROYCE IS A FOUR GENERATION FAMILY TRADITION & A WOMAN OWNED BUSINESS

## **ROYCE CORPORATE GIFTING**

# ROYCE ON-SITE MONOGRAM ACTIVATIONS

## Kathy Bauer

## William Bauer

wb@royce.us

royce.us/onsite-monogramming

Office: 201.330.7720

Mobile: 732.272.4106

## **BOUTIQUES**

#### ROYCE at Bloomingdales

First Floor - Designer Handbags 1000 Third Avenue

Between 59th St & 60th St

#### ROYCE at Bloomingdales SF

San Francisco, CA 94103

### ROYCE at Saks Greenwich

Ladies Shoe Department 20 East Elm Street Concierge: 646-300-0030 PARTNERSHIPS & AFFILIATIONS





Council of Fashion Designers of America Female Founders Collective