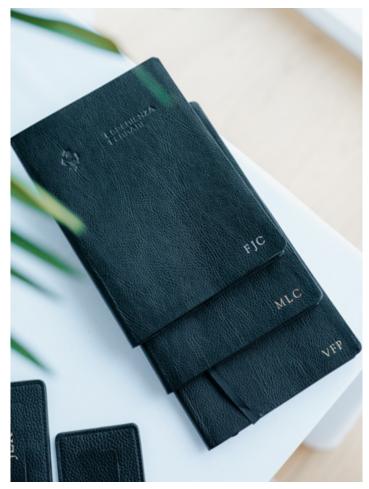

royce.us/founder

ROYCE offers both monogram and logo imprinting services, and with each custom order personally managed by our team, we guarantee a gifting experience that exceptionally reflects your personal and professional brands.

## **BESPOKE PERSONALIZATION**

With our ability to monogram any ROYCE merchandise, we'll add a personalized touch to our wide range of executive essentials and travel acessories.