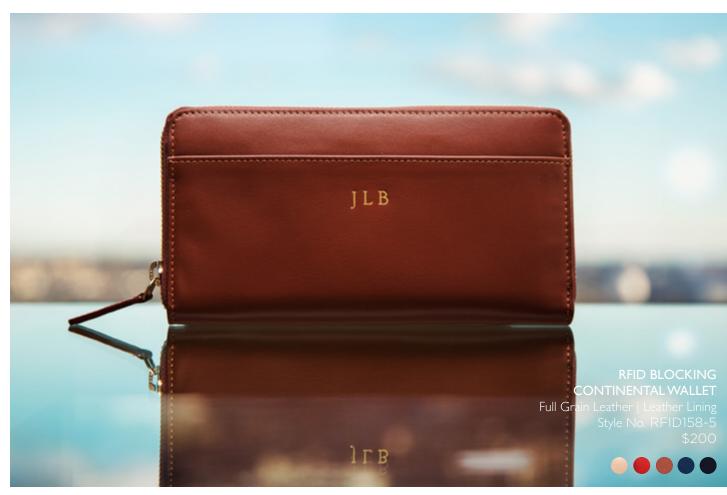

## RFID BLOCKING PASSPORT CASE WITH CARD SLOTS

Full Grain American Leather Style No. RFID-209 \$95