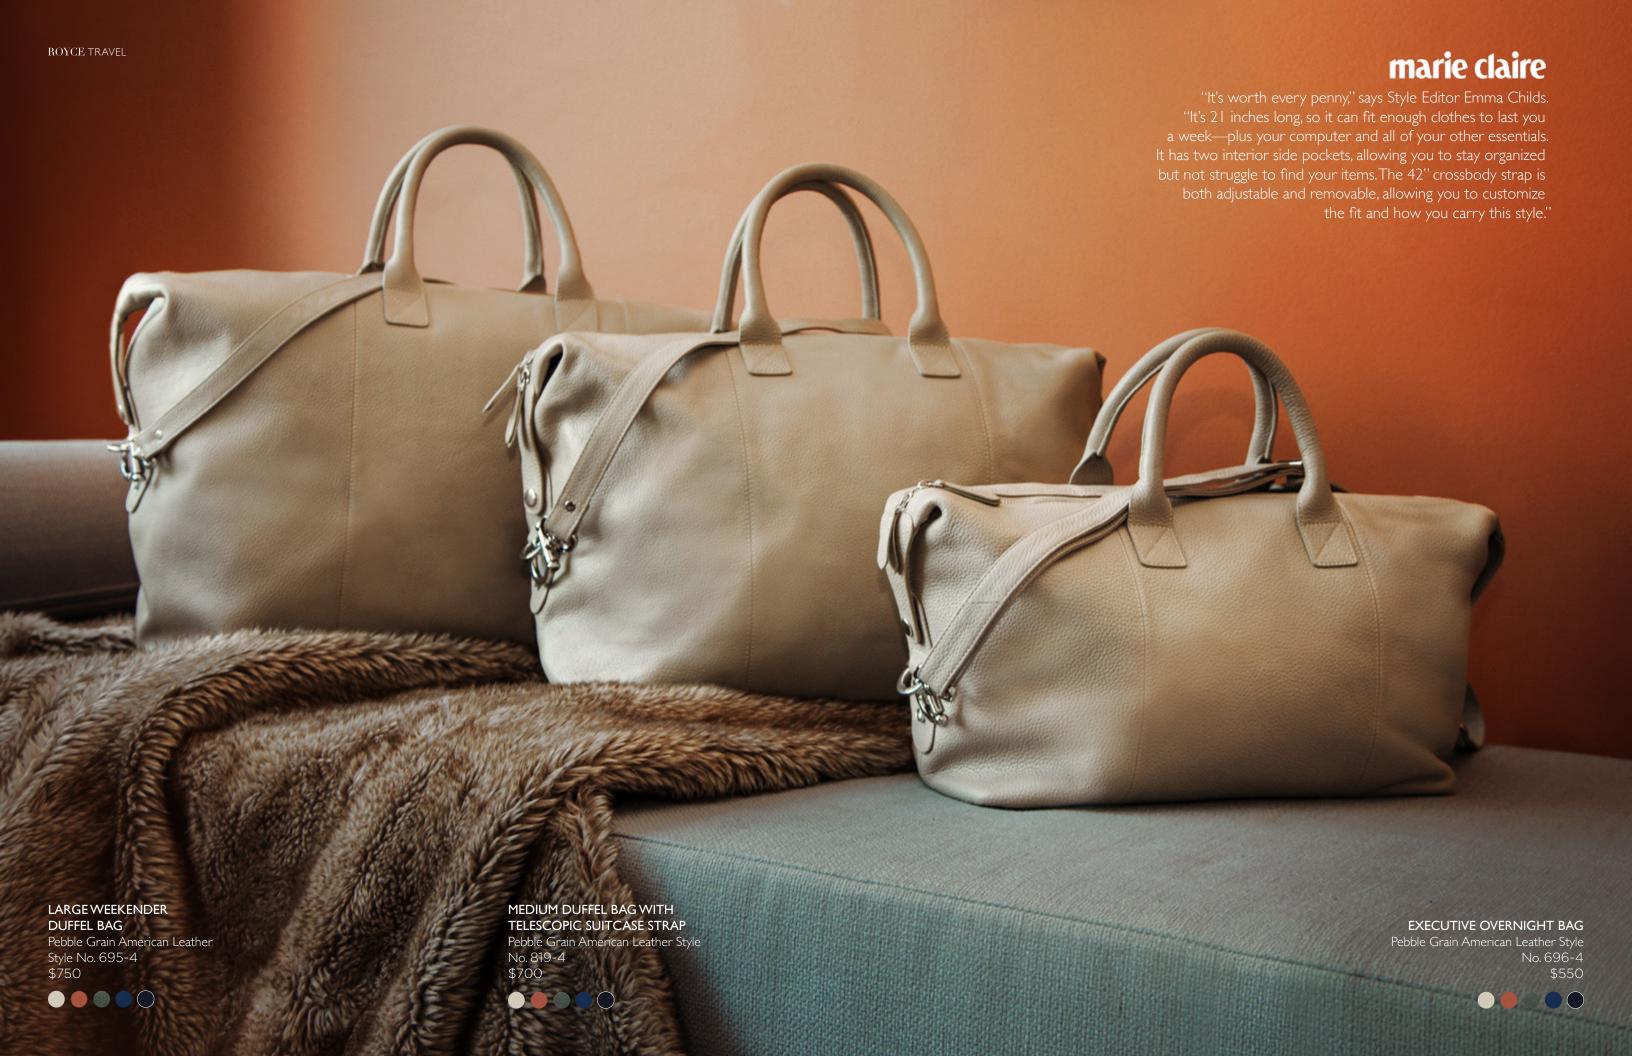

ther dog collar. The collar is handcrafted in butter soft, yet durable full grain American leather that doesn't irritate skin, leaving dogs comfortable and happy!



6 FOOT DOG LEASH
Pebbled Leather
Style No. 3006-5

FOR MINIATURE COLLARS
Pebbled Leather
Style No. 3014



HOLDER & DISPENSER
Pebbled Leather
Style No. 3011-5
\$65



















## ZIPPERED CREDIT CARD WALLET

Top Grain Nappa Leather
Style No. 169-5
\$90



## SIGNATURE CATCHALL TRAY

Pebbled Leather Style No. 923-5 \$100



## RFID BLOCKING CREDIT CARD HOLDER

Pebbled Leather Style No. RFID-400 \$85



## COMPACT COSMETIC BAG

Pebbled Leather Style No. 253-5 \$135













SIGNATURE LUGGAGE TAG
Full Grain American Leather
Style No. 972-5
\$50





MINIMALIST BAG
Full Grain American Leather
Style No. 266-5
\$135











## TRAVEL BACKPACK

Pebble Grain American Leather Style No. 646-4























"This buttery soft bag has two top-zip closures and an interior zip pocket, allowing ample room for makeup and toiletries. It also has a waterproof and stain-resistant lining, which protects from spills and leaks."

Full Grain Leather Style No. 258 \$275













ROYCE makes a go-everywhere, lookgood-always toiletry bag for those GQ Grooming Awards-worthy essentials.

## LUXE COSMETIC BAG

Full Grain American Leather | Suede Lining Style No. 250-5 \$225



# **VOGUE**

"Let's face it; a genuinely restful nap in transit is virtually impossible without a comfortable eye mask. Trust us, it's worth the extra spend.

#### EYE MASK

Full Grain American Leather | Velvet Lining Style No. 1002-5 \$75