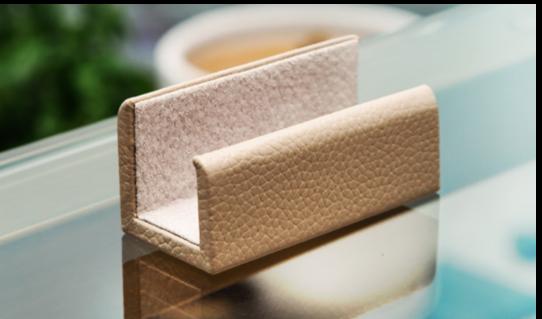

## BUSINESS CARD DISPLAY HOLDER Pebbled Leather Style No. 780-6 \$65

PEN PENCIL CUP ORGANIZER Pebbled Leather Style No. 781-6 \$85

PEN PENCIL HOLDER

Full Grain American Leather | Suede Lining Style No. 781-6 \$85