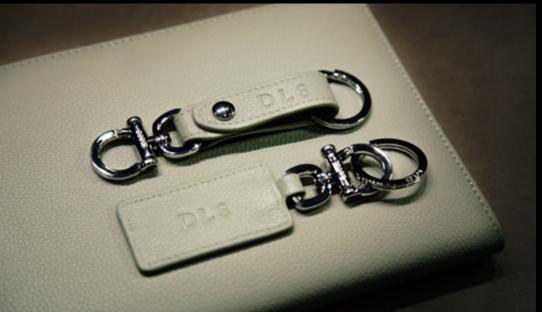

## SIGNATURE KEY FOB Pebbled Leather Style No. 596-4 \$50

## LUXE KEY CHAIN Pebbled Leather