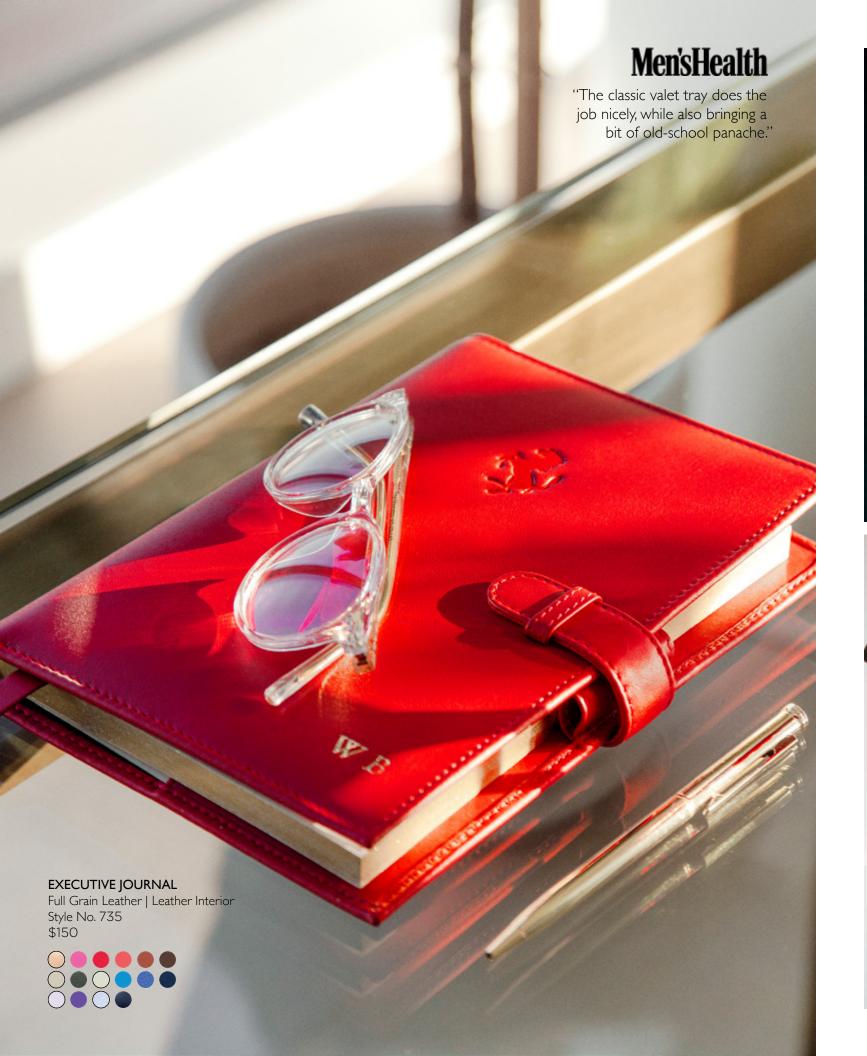

Top Grain Nappa Leather Style No. 973-5







## CRAFTING AMERICA'S LEGACY

Selected for their enduring quality and distinctive stationery, our ring binders, journals and writing portfolios have been supporting our nation's leading lawmakers for over 25 years.



EXECUTIVE WRITING PORTFOLIO

Full grain American Leather | Suede Lining Style No. 744-5 \$250













ROYCE CORPORATE GIFTING The New York Times to the property of the second EN AND EN OUR ONLY LIMIT IS BOUND BY YOUR IMAGINATION SIGNATURE CATCHALL TRAY All ROYCE bags and accessories can have a Pebbled Leather custom logo or monogram (or both!) debossed Style No. 923-4 or hot foil stamped in a plethora of color choices, ranging from classic gold, silver, rose gold, and copper foils to more vibrant, avant-garde hues.



















5" X 7" LEATHER PICTURE FRAME Full Grain American Leather

Style No. 873-5 \$125













TRAVEL ADAPTER AND LEATHER CASE

Top Grain Nappa Leather Style No. 880-5





## **MINIMALIST UTILITY BAG**

Full Grain Leather Style No. 266-5























# FOR YOUR FOUR-LEGGED BEST FRIEND

Showcase your pup's pawfect style with this refined and practical leather dog collar. The collar is handcrafted in butter soft, yet durable full grain American leather that doesn't irritate skin, leaving dogs comfortable and happy!



6 FOOT DOG LEASH
Pebbled Leather
Style No. 3006-5

FOR MINIATURE COLLARS
Pebbled Leather
Style No. 3014



HOLDER & DISPENSER
Pebbled Leather
Style No. 3011-5
\$65



















## ZIPPERED CREDIT CARD WALLET

Top Grain Nappa Leather
Style No. 169-5
\$9