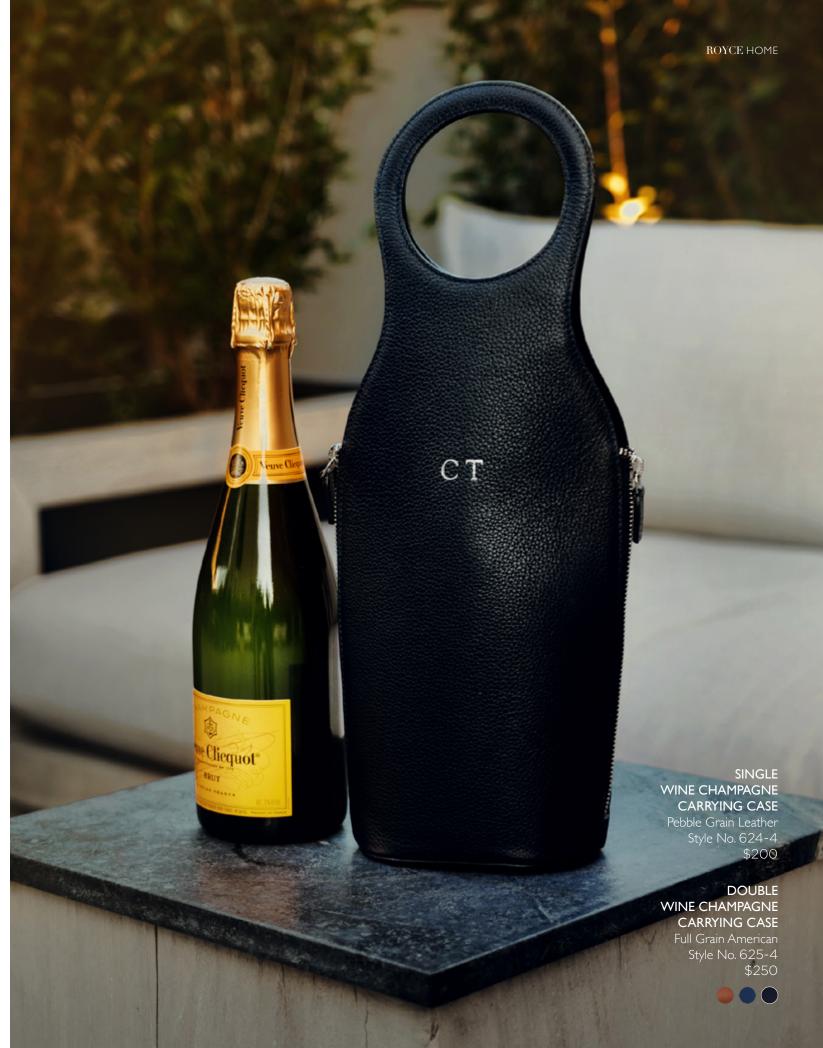

## SIGNATURE KEY FOB Pebbled Leather Style No. 596-4 \$50

## LUXE KEY CHAIN Pebbled Leather

## BUSINESS CARD DISPLAY HOLDER Pebbled Leather Style No. 780-6 \$65

PEN PENCIL CUP ORGANIZER Pebbled Leather Style No. 781-6 \$85

PEN PENCIL HOLDER

Full Grain American Leather | Suede Lining Style No. 781-6 \$85

**NOTE TRAY ORGANIZER** 

\$95

**BUSINESS CARD DISPLAY HOLDER** 

Full Grain American Leather | Suede Lining Style No. 780-6

T'S

## **BUSINESS CARD HOLDER**

Full Grain Leather | Leather Lining Style No. 405 \$70

## RFID BLOCKING PASSPORT CASE WITH CARD SLOTS

Full Grain American Leather Style No. RFID-209 \$95

## RFID BLOCKING FOUR ZIP ORGANIZER

Full Grain Leather Style No. RFID-793 \$150

## EXECUTIVE JOURNAL

Full Grain Leather | Leather Interior Style No. 735 \$150

## **MINIMALIST BAG**

Full Grain American Leather Style No. 266-5 \$135

## SIGNATURE LUGGAGE TAG

Full Grain American Leather Style No. 972-5 \$50