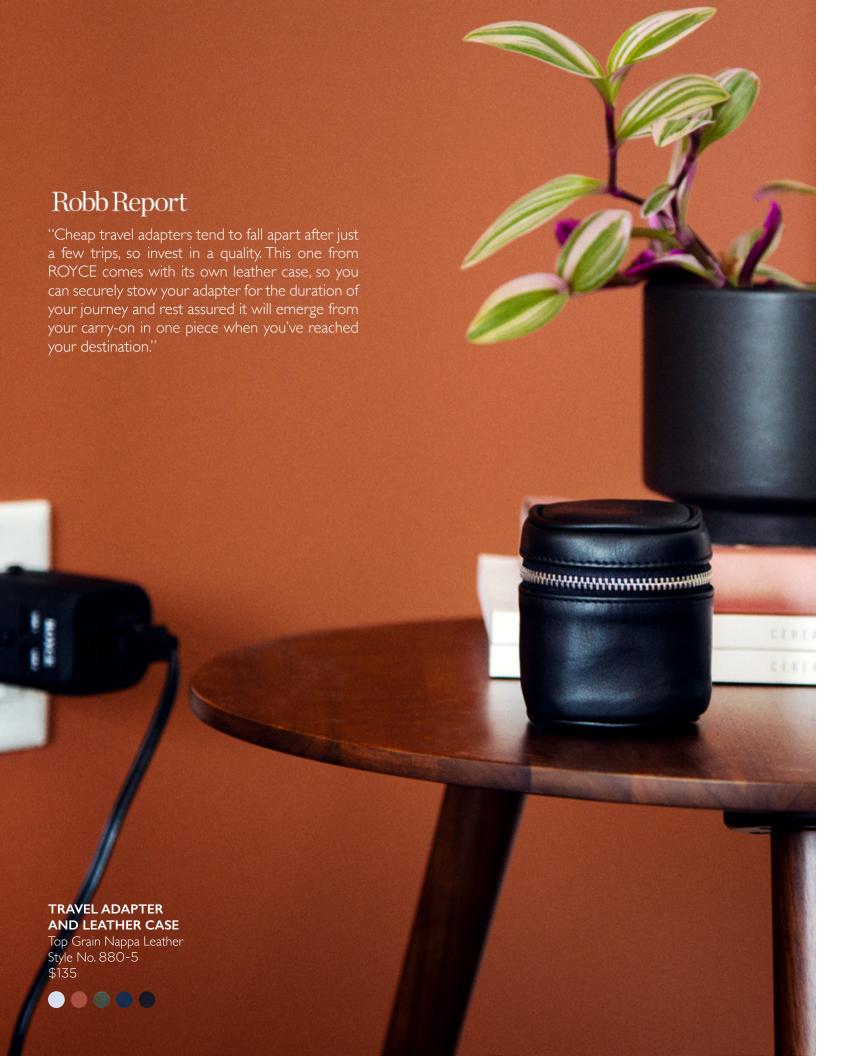

5" X 7" LEATHER PICTURE FRAME Full Grain American Leather

Style No. 873-5 \$125

TRAVEL ADAPTER AND LEATHER CASE

Top Grain Nappa Leather Style No. 880-5