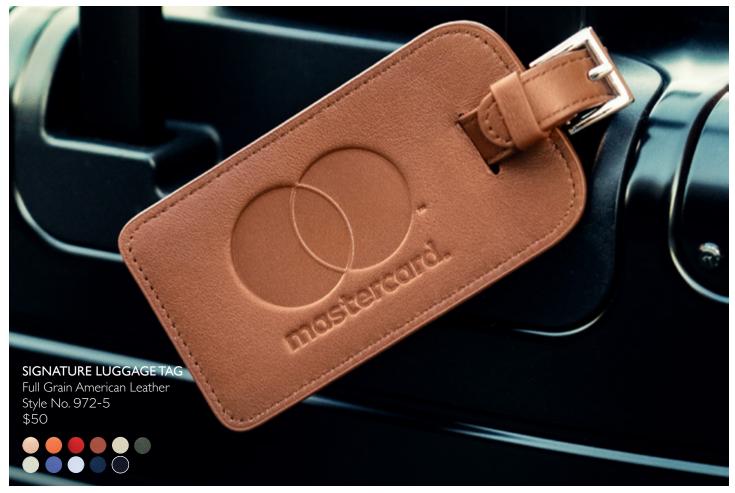

O— CHROME

Explore our collection of leather gifts ranging from catchall trays for the home to luggage tags for travel, available in any color that fits your style and pair it with our extensive range of foil stamps.



Full Grain Leather Style No. RFID-793 \$15O





Pebbled Leather Style No. 923-4



Full Grain Leather Style No. 959-5 \$50



Full Grain Leather | Suede Lining Style No. 940 \$100



## **RETRACTABLE LUGGAGE TAG**

Top Grain Nappa Leather Style No. 973-5







## CRAFTING AMERICA'S LEGACY

Selected for their enduring quality and distinctive stationery, our ring binders, journals and writing portfolios have been supporting our nation's leading lawmakers for over 25 years.



EXECUTIVE WRITING PORTFOLIO

Full grain American Leather | Suede Lining Style No. 744-5 \$250













ROYCE CORPORATE GIFTING The New York Times to the property of the second EN AND EN OUR ONLY LIMIT IS BOUND BY YOUR IMAGINATION SIGNATURE CATCHALL TRAY All ROYCE bags and accessories can have a Pebbled Leather custom logo or monogram (or both!) debossed Style No. 923-4 or hot foil stamped in a plethora of color choices, ranging from classic gold, silver, rose gold, and copper foils to more vibrant, avant-garde hues.



















5" X 7" LEATHER PICTURE FRAME Full Grain American Leather

Style No. 873-5 \$125













TRAVEL ADAPTER AND LEATHER CASE

Top Grain Nappa Leather Style No. 880-5





## **MINIMALIST UTILITY BAG**

Full Grain Leather Style No. 266-5























# FOR YOUR FOUR-LEGGED BEST FRIEND

Showcase your pup's pawfect style with this refined and p