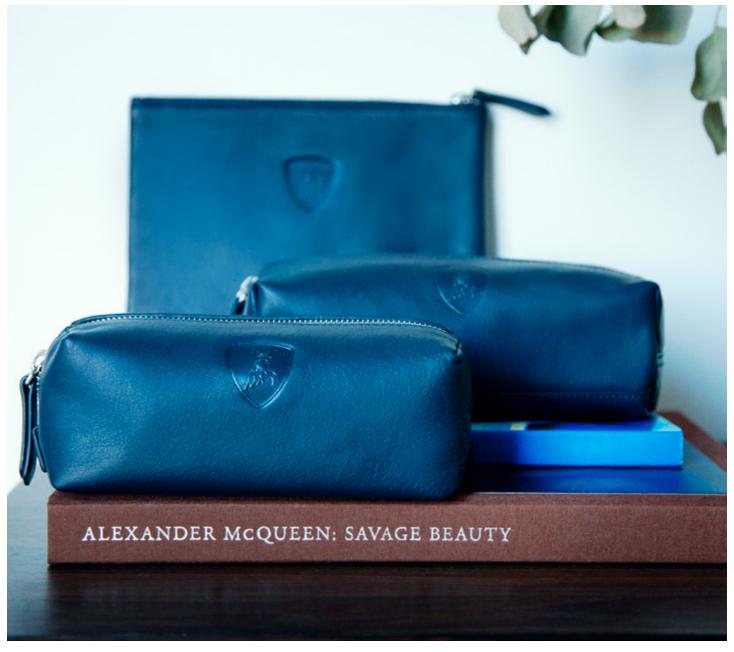

## COMPACT COSMETIC BAG

Pebbled Leather Style No. 253-5 \$135

SIGNATURE LUGGAGE TAG
Full Grain American Leather
Style No. 972-5
\$50

MINIMALIST BAG
Full Grain American Leather
Style No. 266-5
\$135

## LUXE COSMETIC BAG

Full Grain American Leather | Suede Lining Style No. 250-5 \$225