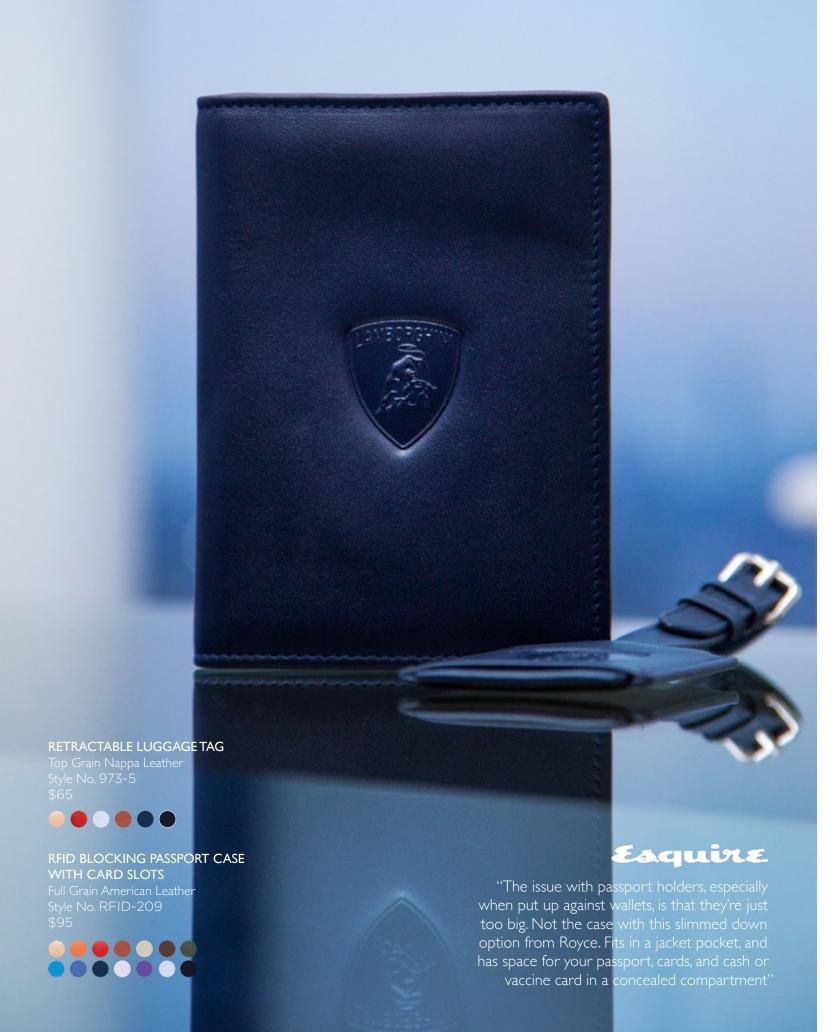

## **RETRACTABLE LUGGAGE TAG**

Top Grain Nappa Leather Style No. 973-5

## RFID BLOCKING PASSPORT CASE WITH CARD SLOTS

Full Grain American Leather Style No. RFID-209 \$95