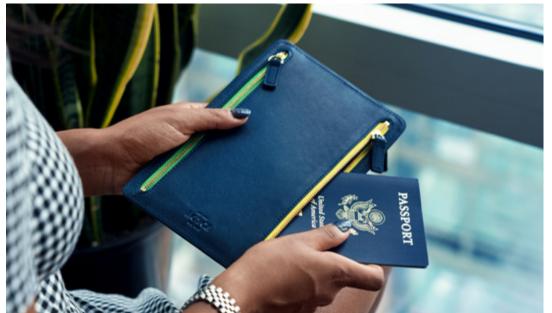

## RFID BLOCKING PASSPORT CASE WITH CARD SLOTS

Full Grain American Leather Style No. RFID-209 \$95