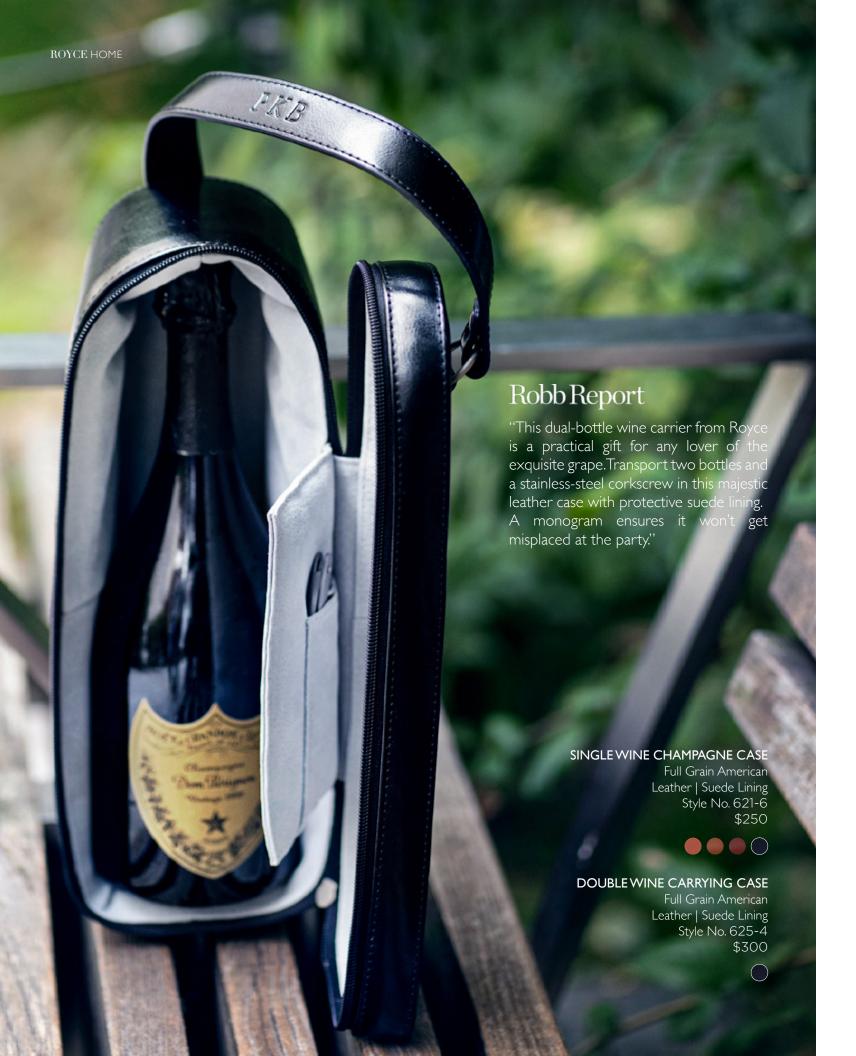

## SIGNATURE KEY FOB Pebbled Leather Style No. 596-4 \$50

## LUXE KEY CHAIN Pebbled Leather

## BUSINESS CARD DISPLAY HOLDER Pebbled Leather Style No. 780-6 \$65

PEN PENCIL CUP ORGANIZER Pebbled Leather Style No. 781-6 \$85

PEN PENCIL HOLDER

Full Grain American Leather | Suede Lining Style No. 781-6 \$85

**NOTE TRAY ORGANIZER** 

\$95

**BUSINESS CARD DISPLAY HOLDER** 

Full Grain American Leather | Suede Lining Style No. 780-6

T'S

## **BUSINESS CARD HOLDER**

Full Grain Leather | Leather Lining Style No. 405 \$70

## RFID BLOCKING PASSPORT CASE WITH CARD SLOTS

Full Grain American Leather Style No. RFID-209 \$95

## RFID BLOCKING FOUR ZIP ORGANIZER

Full Grain Leather Style No. RFID-793 \$150

## EXECUTIVE JOURNAL

Full Grain Leather | Leather Interior Style No. 735 \$150

## **MINIMALIST BAG**

Full Grain American Leather Style No. 266-5 \$135

## SIGNATURE LUGGAGE TAG

Full Grain American Leather Style No. 972-5 \$50