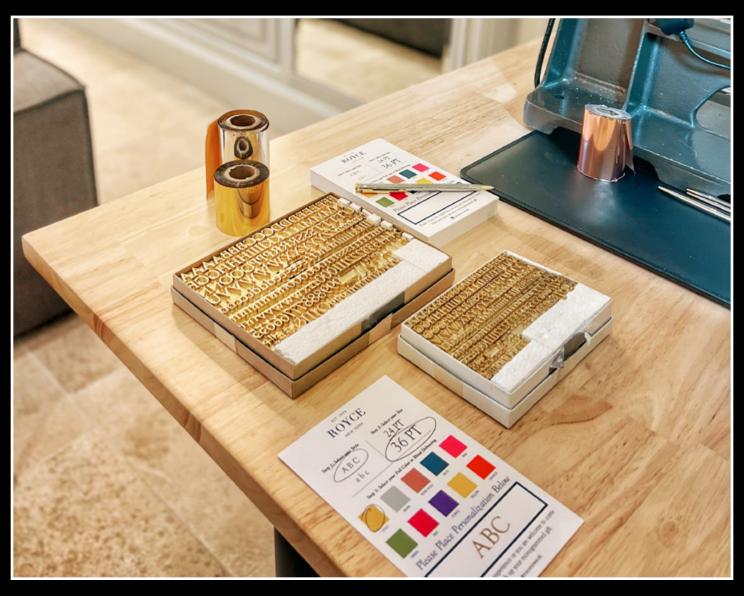

## LIVE MONOGRAMMING APERSONAL TOUCH ATYOUR EVENT

## **CRAFTSMANSHIP SHOWCASE**

Our team doesn't just monogram - they showcase they ROYCE's commitment to meticulous craftsmanship, enhancing your guest's connection to their product.

## **BESPOKE PERSONALIZATION**

With our ability to monogram any ROYCE merchandise, we'll add a personalized touch to our wide range of executive essentials and travel acessories.

## HASSLE-FREE **SETUP**

We handle everthing from setup to breakdown for a seamless experience. Client just simply needs to provide a table, chair, signage, and a power outlet.

## **INTERACTIVE & UNIQUE EXPERIENCE**

Attendees will love creating their unique monogram design, offering a fun, engaging, and truly memorable experience.