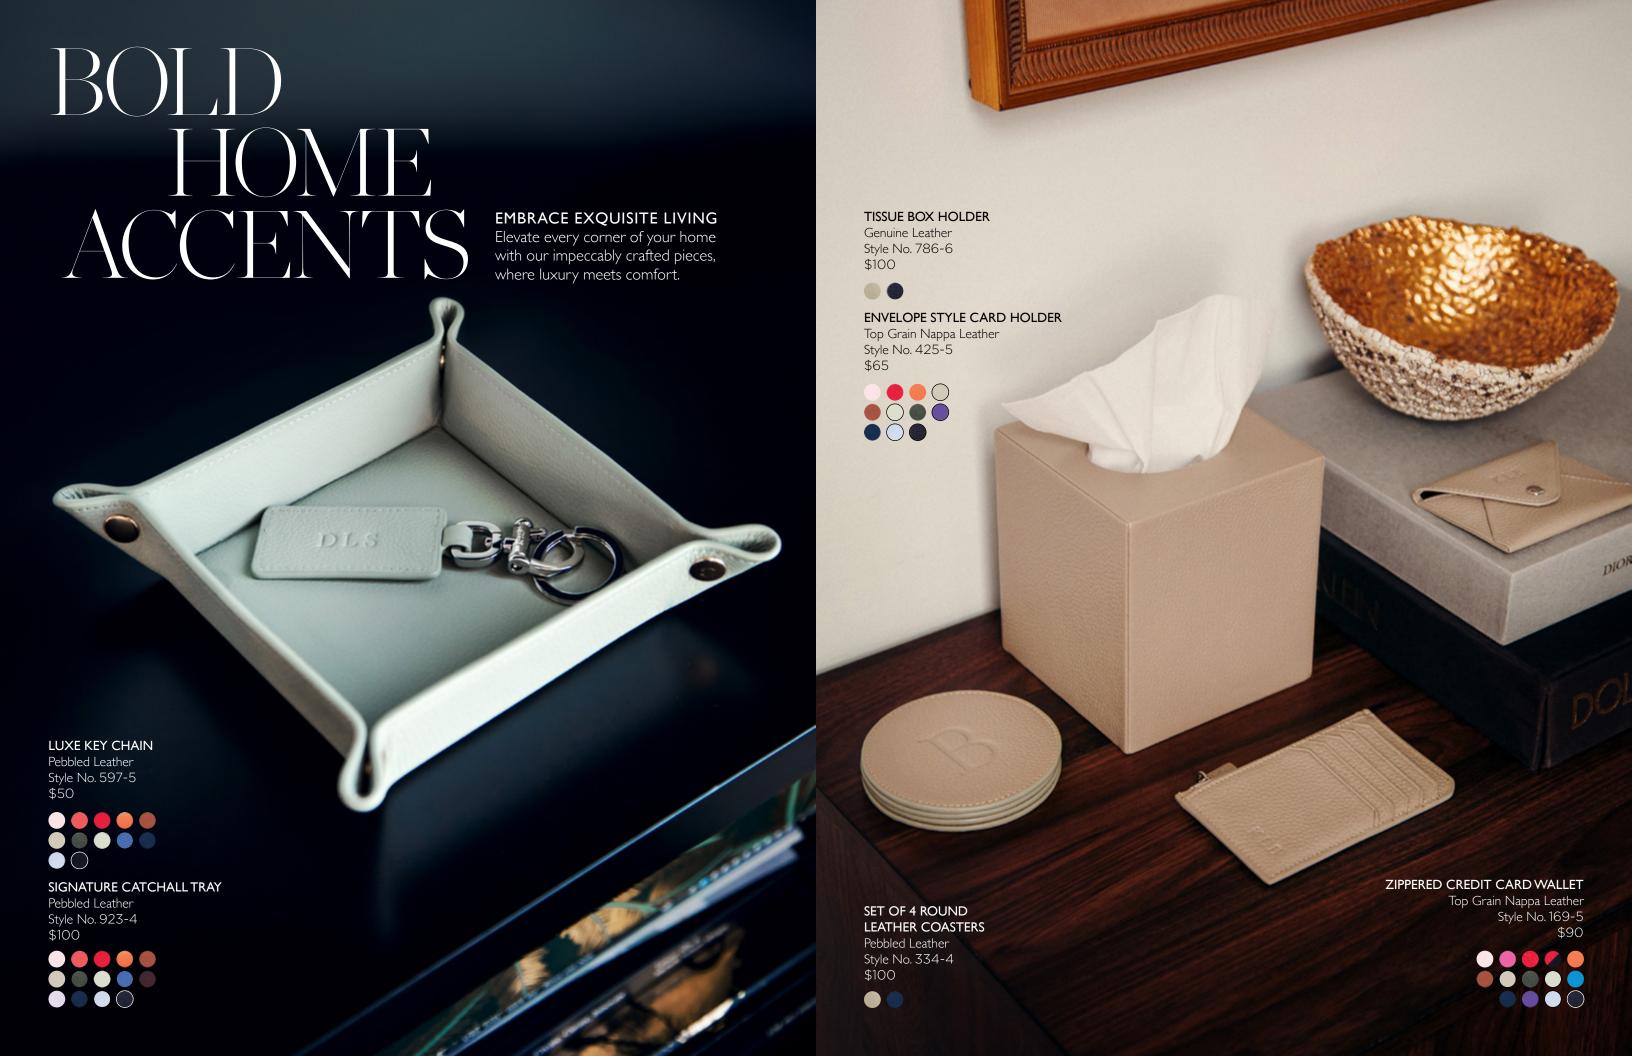

## LUXE KEY CHAIN Pebbled Leather

## ZIPPERED CREDIT CARD WALLET

Top Grain Nappa Leather
Style No. 169-5
\$90

## SIGNATURE CATCHALL TRAY

Pebbled Leather Style No. 923-5 \$100