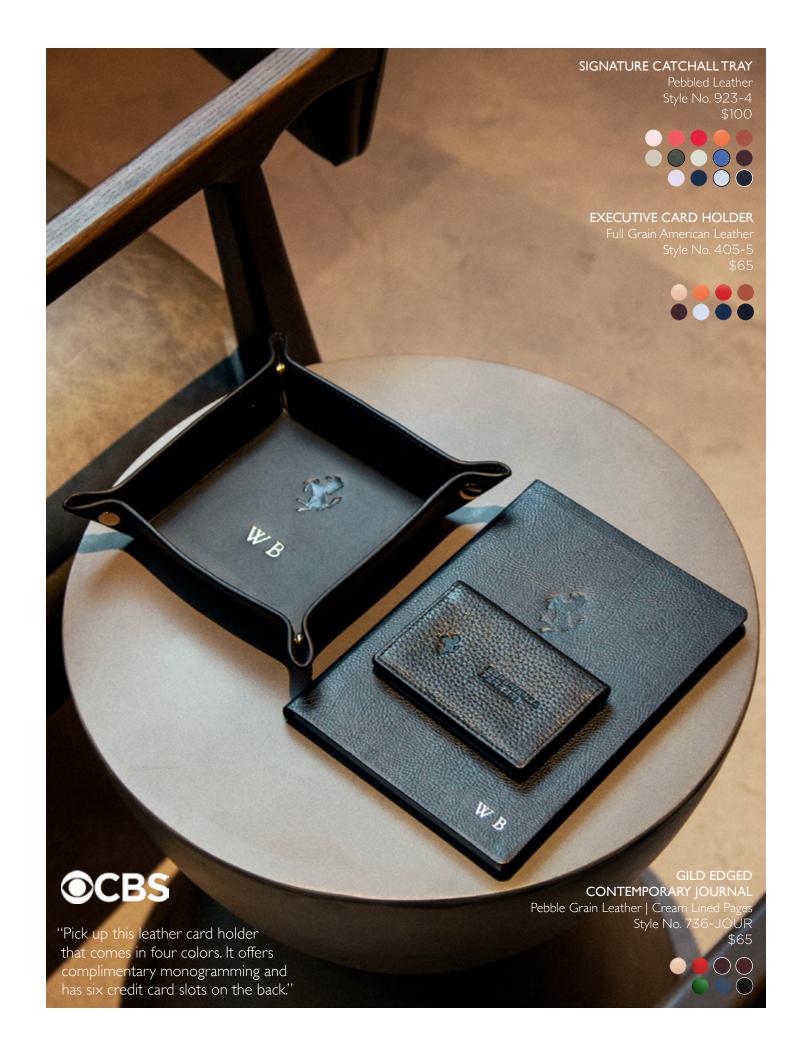

## SIGNATURE CATCHALL TRAY

Pebbled Leather Style No. 923-5 \$100

## **BUSINESS CARD HOLDER**

Full Grain Leather | Leather Lining Style No. 405 \$70