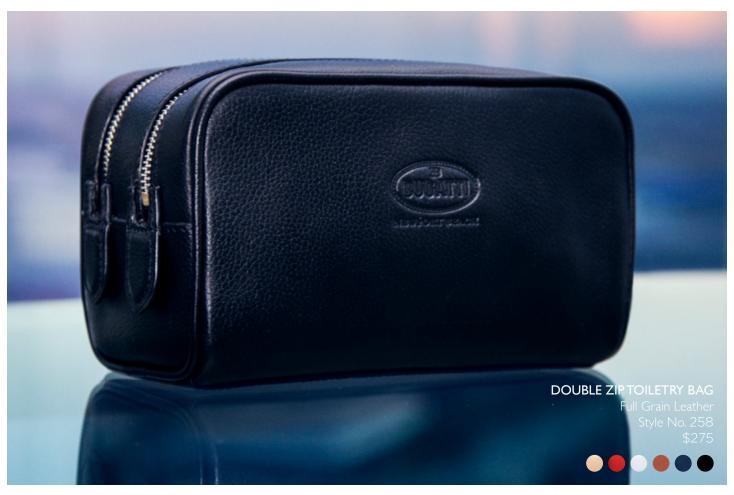

Full Grain Leather Style No. 258 \$275

ROYCE makes a go-everywhere, lookgood-always toiletry bag for those GQ Grooming Awards-worthy essentials.