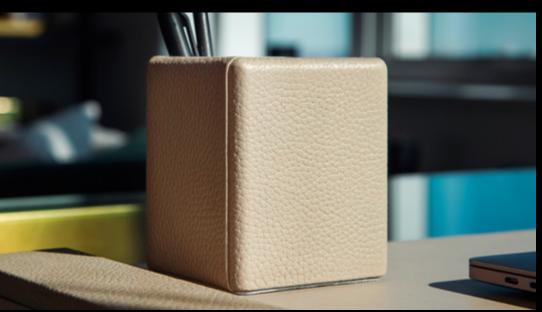

## BUSINESS CARD DISPLAY HOLDER Pebbled Leather Style No. 780-6 \$65

PEN PENCIL CUP ORGANIZER Pebbled Leather Style No. 781-6 \$85

PEN PENCIL HOLDER

Full Grain American Leather | Suede Lining Style No. 781-6 \$85