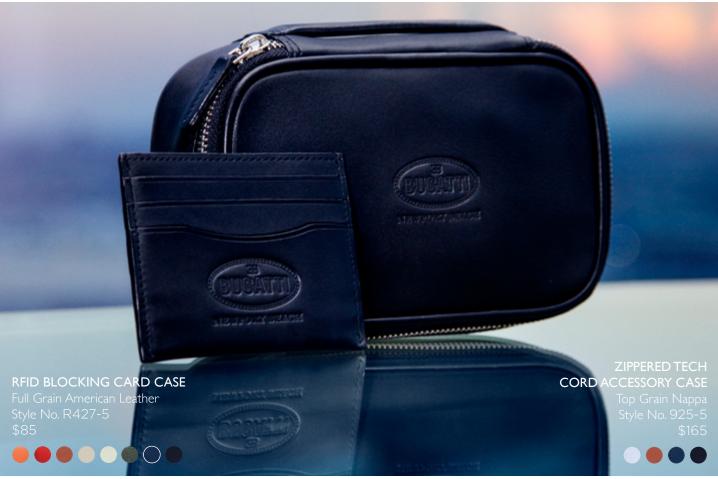

Leather Style No. 266-5























# FOR YOUR FOUR-LEGGED BEST FRIEND

Showcase your pup's pawfect style with this refined and practical leather dog collar. The collar is handcrafted in butter soft, yet durable full grain American leather that doesn't irritate skin, leaving dogs comfortable and happy!



6 FOOT DOG LEASH
Pebbled Leather
Style No. 3006-5

FOR MINIATURE COLLARS
Pebbled Leather
Style No. 3014



HOLDER & DISPENSER
Pebbled Leather
Style No. 3011-5
\$65



















## ZIPPERED CREDIT CARD WALLET

Top Grain Nappa Leather
Style No. 169-5
\$90



## SIGNATURE CATCHALL TRAY

Pebbled Leather Style No. 923-5 \$100



## RFID BLOCKING CREDIT CARD HOLDER

Pebbled Leather Style No. RFID-400 \$85



## COMPACT COSMETIC BAG

Pebbled Leather Style No. 253-5 \$135













SIGNATURE LUGGAGE TAG
Full Grain American Leather
Style No. 972-5
\$50





MINIMALIST BAG
Full Grain American Leather
Style No. 266-5
\$135











## TRAVEL BACKPACK

Pebble Grain American Leather Style No. 646-4























"This buttery soft bag has two top-zip closures and an interior zip pocket, allowing ample room for makeup and toiletries. It also has a waterproof and stain-resistant lining, which protects from spills and leaks."

Full Grain Leather Style No. 258 \$275













ROYCE makes a go-everywhere, lookgood-always toiletry bag for those GQ Grooming Awards-worthy essentials.

## LUXE COSMETIC BAG

Full Grain American Leather | Suede Lining Style No. 250-5 \$225



# **VOGUE**

"Let's face it; a genuinely restful nap in transit is virtually impossible