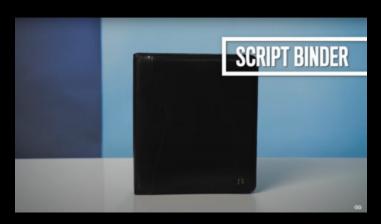

## ROYCE'S LEGACY SCREE

Emmy-award winning actor Jeremy Strong, famous for his lead role on HBO's *Succession*, was interviewed by *GQ Magazine* about "10 Things He Can't Live Without" and his most notable life essential is his monogrammed ROYCE script holder presented to him from the Academy Award winning actor and filmmaker Robert Duvall.

Robert Duvall had used our binders as script holders, going back to *The Godfather*.

Our vast merchandise assortment, ranging from travel accessories to jewelry organizers and executive essentials, has been a key resource for film, television, and commercial styling.