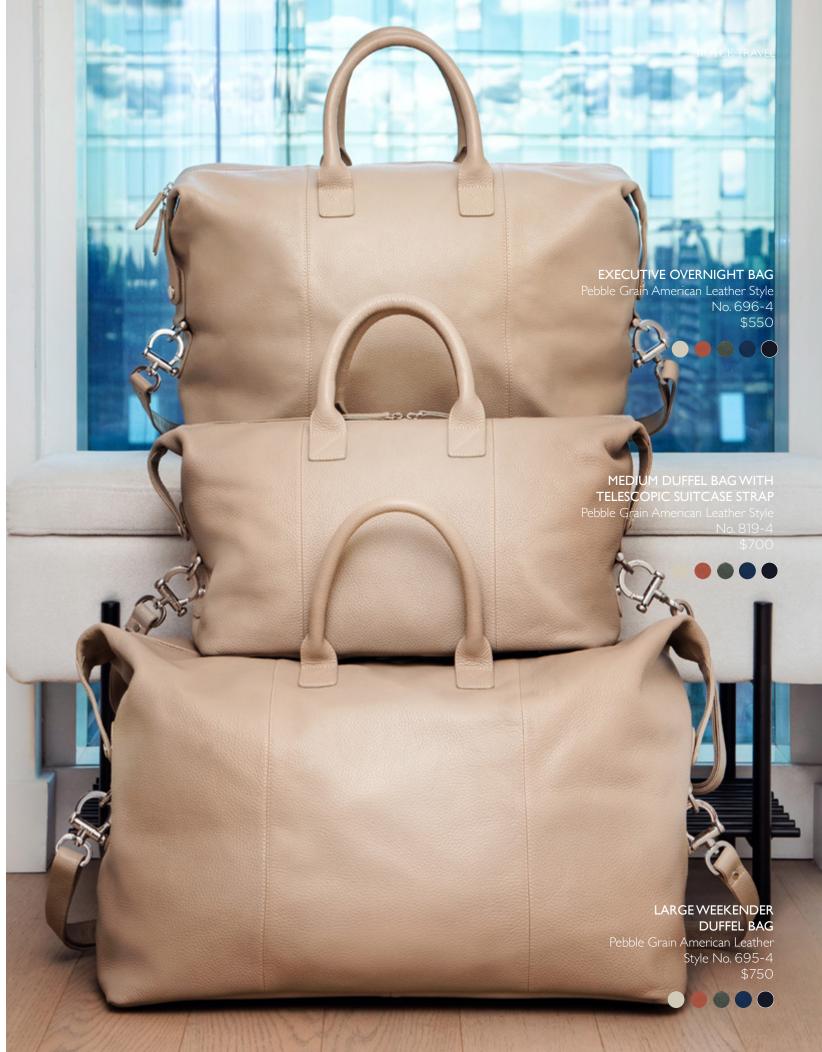

gold, silver, rose gold, and copper foils to more vibrant, avant-garde hues.



















5" X 7" LEATHER PICTURE FRAME Full Grain American Leather

Style No. 873-5 \$125













TRAVEL ADAPTER AND LEATHER CASE

Top Grain Nappa Leather Style No. 880-5





## **MINIMALIST UTILITY BAG**

Full Grain Leather Style No. 266-5























# FOR YOUR FOUR-LEGGED BEST FRIEND

Showcase your pup's pawfect style with this refined and practical leather dog collar. The collar is handcrafted in butter soft, yet durable full grain American leather that doesn't irritate skin, leaving dogs comfortable and happy!



6 FOOT DOG LEASH
Pebbled Leather
Style No. 3006-5

FOR MINIATURE COLLARS
Pebbled Leather
Style No. 3014



HOLDER & DISPENSER
Pebbled Leather
Style No. 3011-5
\$65



















## ZIPPERED CREDIT CARD WALLET

Top Grain Nappa Leather
Style No. 169-5
\$90



## SIGNATURE CATCHALL TRAY

Pebbled Leather Style No. 923-5 \$100



## RFID BLOCKING CREDIT CARD HOLDER

Pebbled Leather Style No. RFID-400 \$85



## COMPACT COSMETIC BAG

Pebbled Leather Style No. 253-5 \$135













SIGNATURE LUGGAGE TAG
Full Grain American Leather
Style No. 972-5
\$50





MINIMALIST BAG
Full Grain American Leather
Style No. 266-5
\$135











## TRAVEL BACKPACK

Pebble Grain American Leather Style No. 646-4























"This buttery soft bag has two top-zip closures and an interior zip pocket, allowing ample room for makeup and toiletries. It also has a waterproof and stain-resistant lining, which protects from spills and leaks."

Full Grain Leather Style N